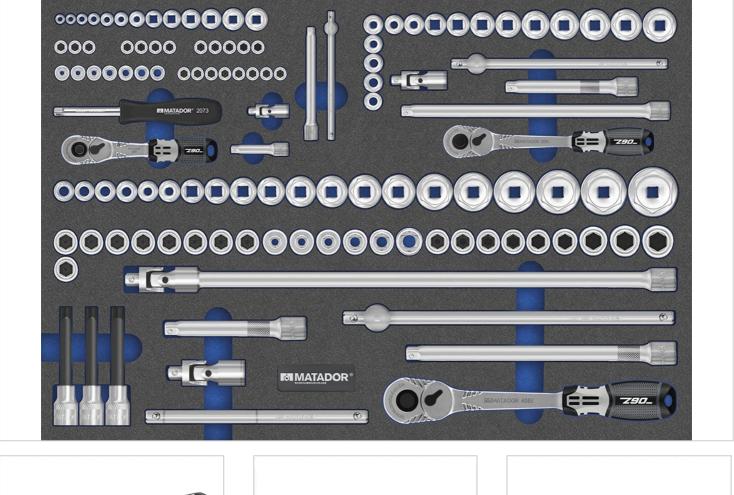

## 8164 MTS module (3/3): Socket spanner set (1/4 + 3/8 + 1/2) 120-pcs., 4-32 mm, MATADOR 81641421

## Everything can be perfectly integrated at a glance.

Perfectly organized with the two-colored MTS modules.

The MATADOR MTS module with the 120-piece socket set in 1/4, 3/8 and 1/2 is simply "the complete solution" for the workshop and a real must for every demanding mechanic and craftsman. This socket set really leaves nothing to be desired and is the flagship in the socket range! The two-colored soft foam insert allows perfect order and easy tool control (missing tools are immediately recognized) and can be combined in a completely flexible way. Suitable for the MATADOR RATIO and VARIO workshop trolleys and the Men's Kitchen, but also for most commercially available workshop trolleys and drawers. Contains the most important sockets from 4-32 mm. The robust 1/2 reversible ratchet is the classic in the MATADOR range and has been tried and tested a million times over in industry & trade for generations.