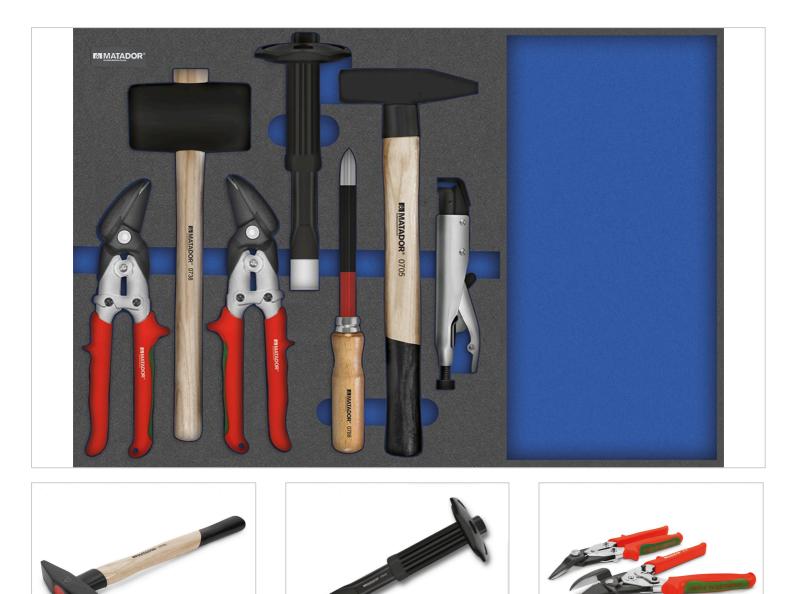

## Special helpers in perfect order.

Perfectly organized with the two-color MTS modules.

The MATADOR MTS module with the 7 pcs. Body tool set is a useful addition for any automotive workshop. The twotone flexible foam insert allows perfect order and easy tool control (missing tools are immediately detected) and can be combined completely flexibly. Suitable for the MATADOR workshop trolleys RATIO and VARIO as well as the Men's Kitchen, but also for most commercially available workshop trolleys and drawers. Includes a safety locksmith hammer with ash handle in 1000g. and a rubber hammer with 65 mm impact head. Included in the set is a body sheet metal chisel 240 mm, an ideal lever sheet metal shear in right and left version, as well as an axial grip pliers and a triangular hollow scraper.