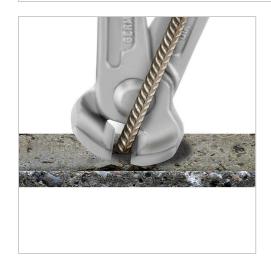

## Beschreibung:

Kraft front cutter, DIN ISO 5748.

Kraft cutter specially tailored to the requirements of the construction sector and industry. Suitable for bolts, nails, rivets, hard wires and similar materials. Also suitable for binding (braiding) and cutting of binding wire for monie circles. Almost flush, frontal separation of bolts and nails. Asymmetrical cutting edge to easily cut even long workpieces. Power industry with optimal lever ratio for easy and low-fatigue work. Enormous cutting performance, up to 50% power savings compared to conventional precutters. Handle cover with three different grip zones for fatigue-free work in a strong design with numerous functions. Maximum safety thanks to slip protection. According to DIN / ISO 5748.