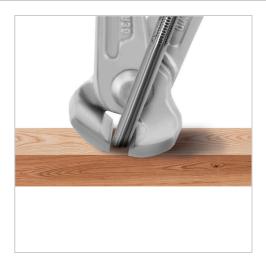

## Beschreibung:

Kraft front cutter, DIN ISO 5748.

Kraft cutter specially tailored to the requirements of the construction sector and industry. Suitable for bolts, nails, rivets, hard wires and similar materials. Also suitable for binding (braiding) and cutting of binding wire for monie circles. Almost flush, frontal separation of bolts and nails. Asymmetrical cutting edge to easily cut even long workpieces. Power industry with optimal lever ratio for easy and low-fatigue work. Enormous cutting performance, up to 50% power savings compared to conventional precutters. Handle cover with three different grip zones for fatigue-free work in a strong design with numerous functions. Maximum safety thanks to slip protection. According to DIN / ISO 5748.