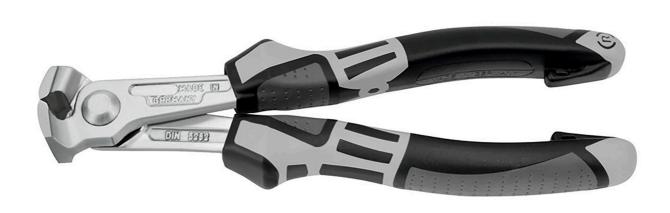

0535 Power end cutter, DIN ISO 5748, 200 mm (8"), MATADOR item no.: 05350200

0535 Power end cutter, DIN ISO 5748, 200 mm (8"), MATADOR item no.: 05350200

## Beschreibung:

Kraft front cutter, DIN ISO 5748.

Kraft cutter specially tailored to the requirements of the construction sector and industry. Suitable for bolts, nails, rivets, hard wires and similar materials. Also suitable for binding (braiding) and cutting of binding wire for monie circles. Almost flush, frontal separation of bolts and nails. Asymmetrical cutting edge to easily cut even long workpieces. Power industry with optimal lever ratio for easy and low-fatigue work. Enormous cutting performance, up to 50% power savings compared to conventional precutters. Handle cover with three different grip zones for fatigue-free work in a strong design with numerous functions. Maximum safety thanks to slip protection. According to DIN / ISO 5748.