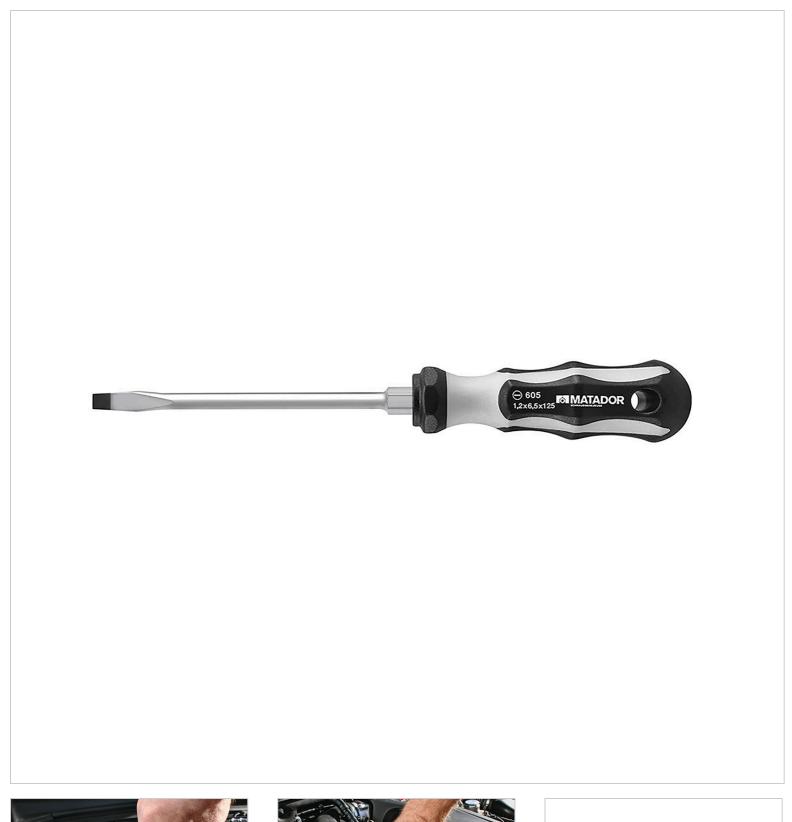

## 2K screwdriver (slot).

Premium workshop screwdriver with **shovel-shaped tip**. With **drive hexagon** for torque amplification in conjunction with a wrench. With **2-component handle with hard quick rotation and soft power zone**. With burnished lace. With hanging hole. Hard, black movement zone made of special plastic for quick gripping with low friction. Burnished tip for precise, durable fit in the screw. **Chrome-plated blades made of high-alloy special steel** for optimum **corrosion protection**. Soft and non-slip, grey grip zone made of TPE plastic for a secure grip with maximum pressure. With **spherical stitching end for comfortable support** at high torques. Anti-slip and roll-away protection due to hexagonal shape. Spare your hand and grab powerfully.