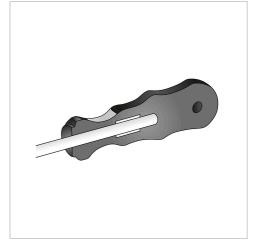

## 2K screwdriver (slot).

Premium workshop screwdriver with **shovel-shaped tip**. With **drive hexagon** for torque amplification in conjunction with a wrench. With **2-component handle with hard quick rotation and soft power zone**. With burnished lace. With hanging hole. Hard, black movement zone made of special plastic for quick gripping with low friction. Burnished tip for precise, durable fit in the screw. **Chrome-plated blades made of high-alloy special steel** for optimum **corrosion protection**. Soft and non-slip, grey grip zone made of TPE plastic for a secure grip with maximum pressure. With **spherical stitching end for comfortable support** at high torques. Anti-slip and roll-away protection due to hexagonal shape. Spare your hand and grab powerfully.