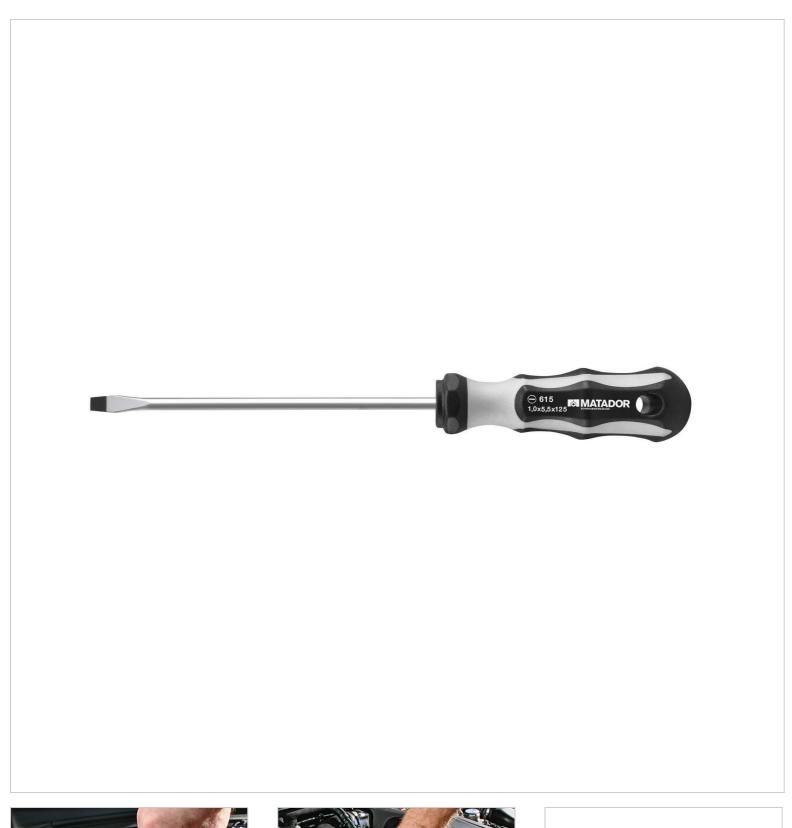

0615 2C-Screwdriver, 1.0x5.5x125 mm, MATADOR Item No.: 06151055

0615 2C-Screwdriver, 1.0x5.5x125 mm, MATADOR Item No.: 06151055

## Beschreibung:

Classic workshop screwdriver with shovel-shaped tip. (slot)

2K screwdriver (slot). With **2-component handle with hard quick rotation and soft power zone**. With burnished lace. With hanging hole. Hard, black movement zone made of **special plastic for quick gripping** with low friction. Burnished tip for precise, durable fit in the screw. **Chrome-plated blades made of high-alloy special steel** for optimum corrosion protection. Soft and non-slip, grey grip zone made of TPE plastic for a secure grip with maximum pressure. With spherical stitching end for comfortable support at **high torques**. Anti-slip and roll-away protection due to hexagonal shape. Spare your hand and grab powerfully.

## **Technische Daten**

| Manufacturer-Number: | 06150000M |
|----------------------|-----------|
| Width:               | 80 mm     |
| Height:              | 30 mm     |
| Length:              | 200 mm    |
| Weight:              | 0.04 kg   |