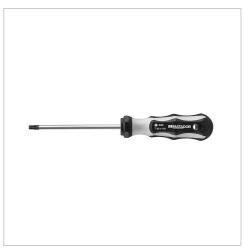

## Screwdriver Set (TORX®).

Spare your hand and grab powerfully.

**6 pcs. Screwdriver set (TORX®)** with 2 component handles. All important sizes in one sentence. Workshop screwdriver for internal TORX® screws. Chrome-plated blades made of high-alloy special steel for optimum corrosion protection. Burnished tip for precise, durable fit in the screw. With 2-component handle with **hard quick turn** and **soft power zone**. Hard, black movement zone made of special plastic for quick gripping with low friction. Soft and non-slip, grey grip zone made of TPE plastic for a secure grip with **maximum pressure**. With spherical stitching end for **comfortable support** at high torques. Antislip and roll-away protection due to hexagonal shape. With practical hanging hole. MATADOR screwdrivers are easy on the hand and grip powerfully. Set in practical, transparent polypropylene box: Sturdy packaging, stackable and storable, resealable, reusable. Set content: T10 - T15 - T20 -