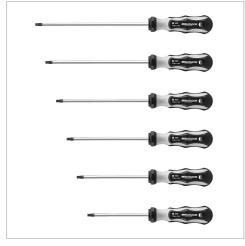

## Screwdriver Set (TORX®).

Spare your hand and grab powerfully.

**6 pcs. Screwdriver set (TORX®)** with 2 component handles. All important sizes in one sentence. Workshop screwdriver for internal TORX® screws. Chrome-plated blades made of high-alloy special steel for optimum corrosion protection. Burnished tip for precise, durable fit in the screw. With 2-component handle with **hard quick turn** and **soft power zone**. Hard, black movement zone made of special plastic for quick gripping with low friction. Soft and non-slip, grey grip zone made of TPE plastic for a secure grip with **maximum pressure**. With spherical stitching end for **comfortable support** at high torques. Antislip and roll-away protection due to hexagonal shape. With practical hanging hole. MATADOR screwdrivers are easy on the hand and grip powerfully. Set in practical, transparent polypropylene box: Sturdy packaging, stackable and storable, resealable, reusable. Set content: T10 - T15 - T20 -

T25 - T27 - T30.