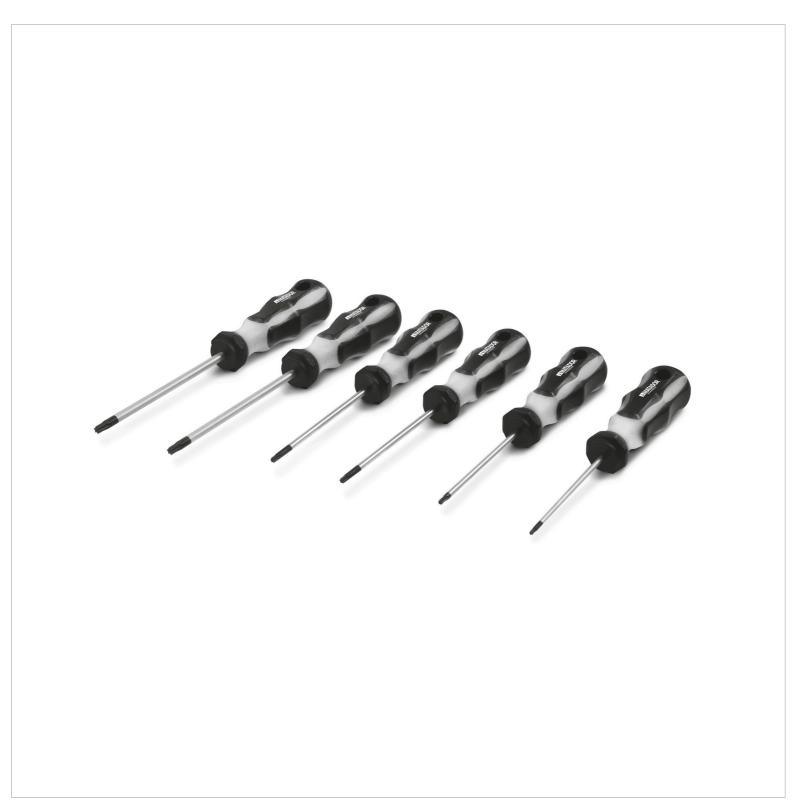

## Screwdriver Set (TORX®).

Spare your hand and grab powerfully.

**6 pcs. Screwdriver set (TORX®)** with 2 component handles. All important sizes in one sentence. Workshop screwdriver for internal TORX® screws. Chrome-plated blades made of high-alloy special steel for optimum corrosion protection. Burnished tip for precise, durable fit in the screw. With 2-component handle with **hard quick turn** and **soft power zone**. Hard, black movement zone made of special plastic for quick gripping with low friction. Soft and non-slip, grey grip zone made of TPE plastic for a secure grip with **maximum pressure**. With spherical stitching end for **comfortable support** at high torques. Antislip and roll-away protection due to hexagonal shape. With practical hanging hole. MATADOR screwdrivers are easy on the hand and grip powerfully. Set in practical, transparent polypropylene box: Sturdy packaging, stackable and storable, resealable, reusable. Set content: T10 - T15 - T20 -

T25 - T27 - T30.