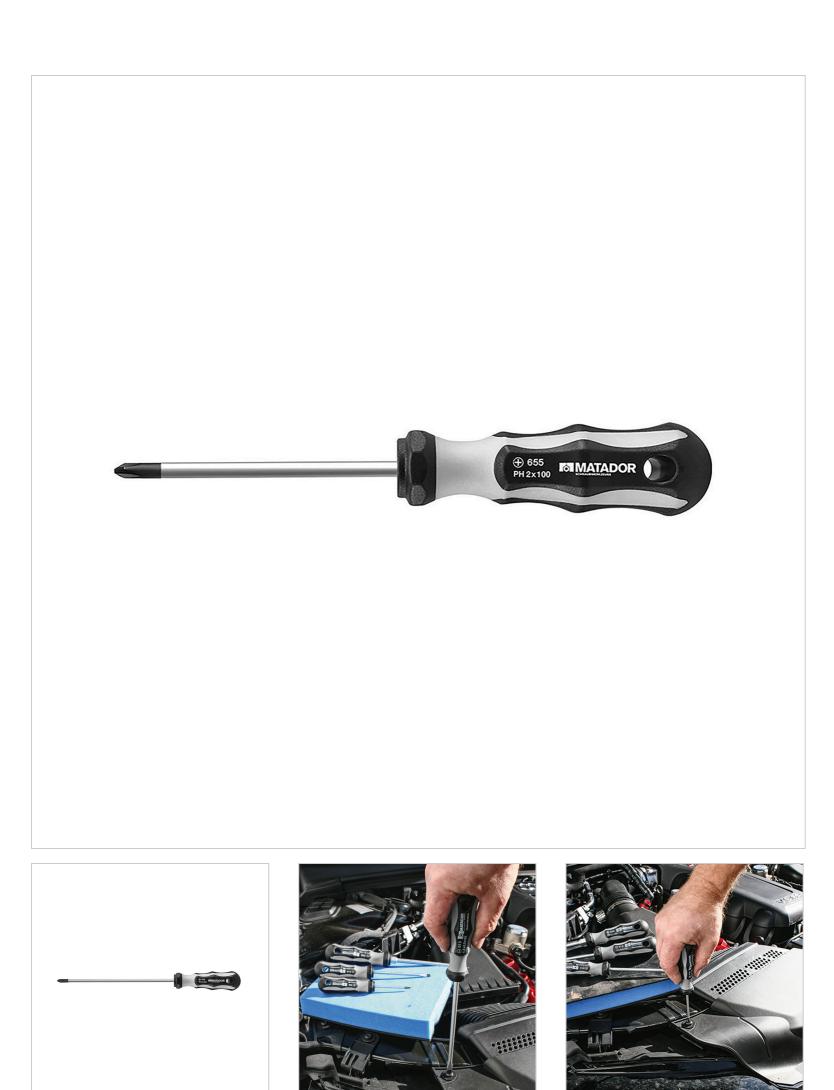

## **Beschreibung:**

2K screwdriver (PH 0). Premium workshop screwdriver for Phillips Recess screws. With 2-component handle and hard quick turn and soft power zone. With drive hexagon for torque amplification in conjunction with a wrench. With burnished lace. With hanging hole. Hard, black movement zone made of special plastic for quick gripping with low friction. Burnished tip for precise, durable fit in the screw. Chrome-plated blades made of high-alloy special steel for optimum corrosion protection. Soft and non-slip, grey grip zone made of TPE plastic for a secure grip with maximum pressure. With spherical stitching end for comfortable support at high torques. Anti-slip and roll-away protection due to hexagonal shape. Spare your hand and grab powerfully. MATADOR is one of the pioneers of the tool industry. Since 1900 we have been producing quality hand tools "around the screw". We stand for sophisticated premium tools. Reliable, design-oriented, no frills. For people who know what they want. They are in the arena and not in the auditorium. Being able to distinguish tools from toys. Who believe in themselves. Welcome to the Arena! Be a MATADOR.