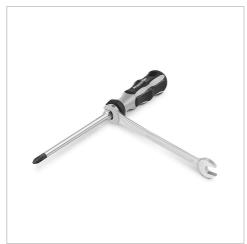

## Beschreibung:

2K screwdriver (PH 1). Premium workshop screwdriver for Phillips Recess screws. With 2-component handle and hard quick turn and soft power zone. With drive hexagon for torque amplification in conjunction with a wrench. With burnished lace. With hanging hole. Hard, black movement zone made of special plastic for quick gripping with low friction. Burnished tip for precise, durable fit in the screw. Chrome-plated blades made of high-alloy special steel for optimum corrosion protection. Soft and non-slip, grey grip zone made of TPE plastic for a secure grip with maximum pressure. With spherical stitching end for comfortable support at high torques. Anti-slip and roll-away protection due to hexagonal shape. Spare your hand and grab powerfully.