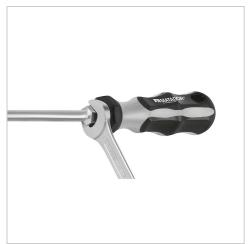

## Beschreibung:

2K screwdriver (PH 1). Premium workshop screwdriver for Phillips Recess screws. With 2-component handle and hard quick turn and soft power zone. With drive hexagon for torque amplification in conjunction with a wrench. With burnished lace. With hanging hole. Hard, black movement zone made of special plastic for quick gripping with low friction. Burnished tip for precise, durable fit in the screw. Chrome-plated blades made of high-alloy special steel for optimum corrosion protection. Soft and non-slip, grey grip zone made of TPE plastic for a secure grip with maximum pressure. With spherical stitching end for comfortable support at high torques. Anti-slip and roll-away protection due to hexagonal shape. Spare your hand and grab powerfully.