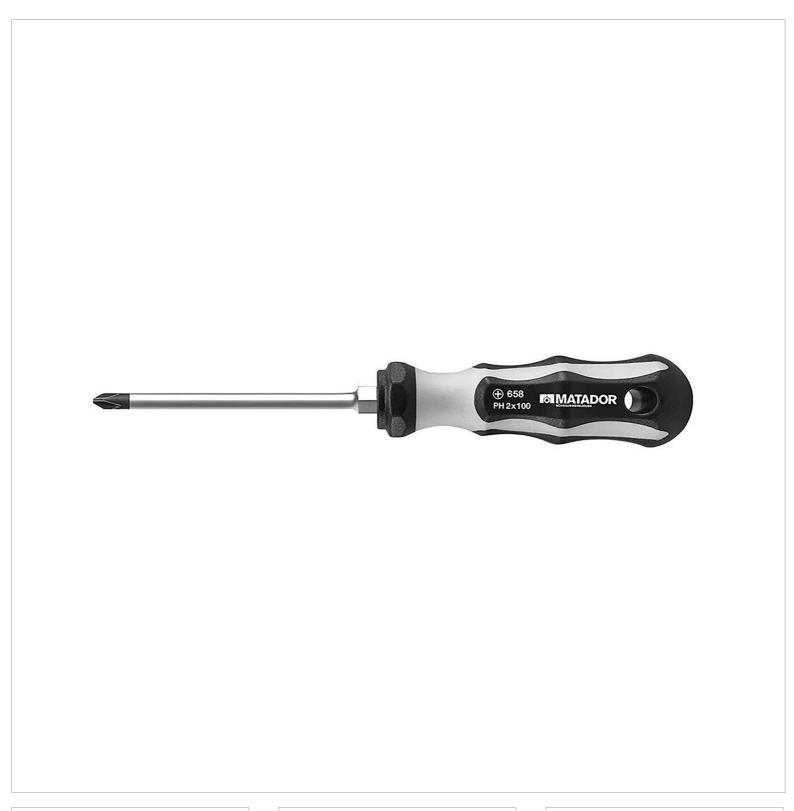

0658 2C-Screwdriver, PH 2x100 mm, MATADOR Item No.: 06580020

0658 2C-Screwdriver, PH 2x100 mm, MATADOR Item No.: 06580020

## Beschreibung:

2K screwdriver (PH 1). Premium workshop screwdriver for Phillips Recess screws. With 2-component handle and hard quick turn and soft power zone. With drive hexagon for torque amplification in conjunction with a wrench. With burnished lace. With hanging hole. Hard, black movement zone made of special plastic for quick gripping with low friction. Burnished tip for precise, durable fit in the screw. Chrome-plated blades made of high-alloy special steel for optimum corrosion protection. Soft and non-slip, grey grip zone made of TPE plastic for a secure grip with maximum pressure. With spherical stitching end for comfortable support at high torques. Anti-slip and roll-away protection due to hexagonal shape. Spare your hand and grab powerfully.