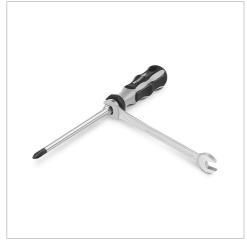

## Beschreibung:

2K screwdriver (PH 1). Premium workshop screwdriver for Phillips Recess screws. With 2-component handle and hard quick turn and soft power zone. With drive hexagon for torque amplification in conjunction with a wrench. With burnished lace. With hanging hole. Hard, black movement zone made of special plastic for quick gripping with low friction. Burnished tip for precise, durable fit in the screw. Chrome-plated blades made of high-alloy special steel for optimum corrosion protection. Soft and non-slip, grey grip zone made of TPE plastic for a secure grip with maximum pressure. With spherical stitching end for comfortable support at high torques. Anti-slip and roll-away protection due to hexagonal shape. Spare your hand and grab powerfully.