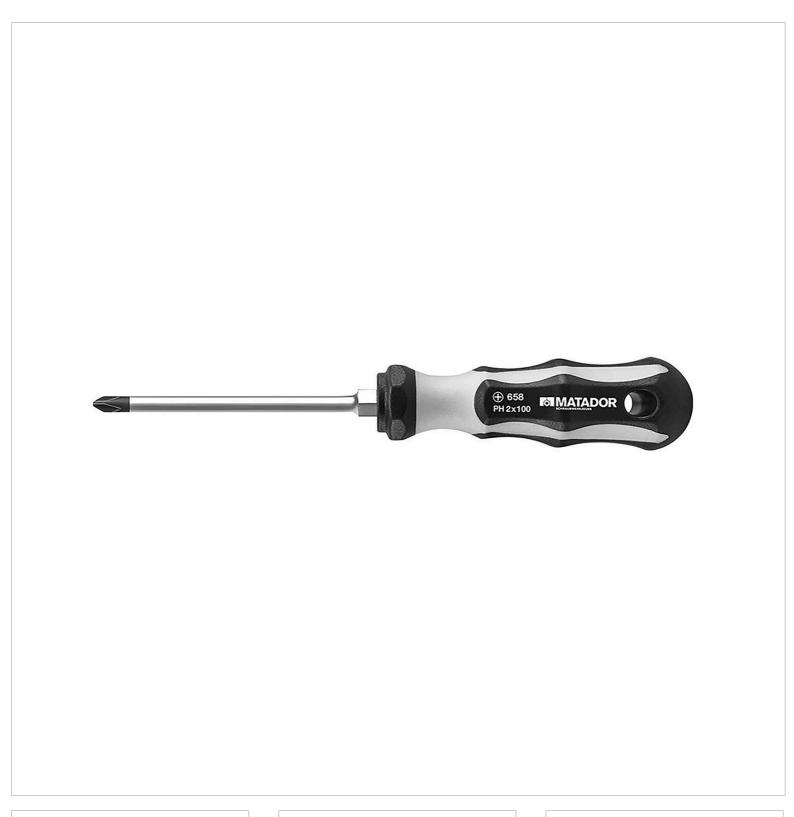

0658 2C-Screwdriver, PH 3x150 mm, MATADOR item no.: 06580030

0658 2C-Screwdriver, PH 3x150 mm, MATADOR item no.: 06580030

## Beschreibung:

2K screwdriver (PH 1). Premium workshop screwdriver for Phillips Recess screws. With 2-component handle and hard quick turn and soft power zone. With drive hexagon for torque amplification in conjunction with a wrench. With burnished lace. With hanging hole. Hard, black movement zone made of special plastic for quick gripping with low friction. Burnished tip for precise, durable fit in the screw. Chrome-plated blades made of high-alloy special steel for optimum corrosion protection. Soft and non-slip, grey grip zone made of TPE plastic for a secure grip with maximum pressure. With spherical stitching end for comfortable support at high torques. Anti-slip and roll-away protection due to hexagonal shape. Spare your hand and grab powerfully.