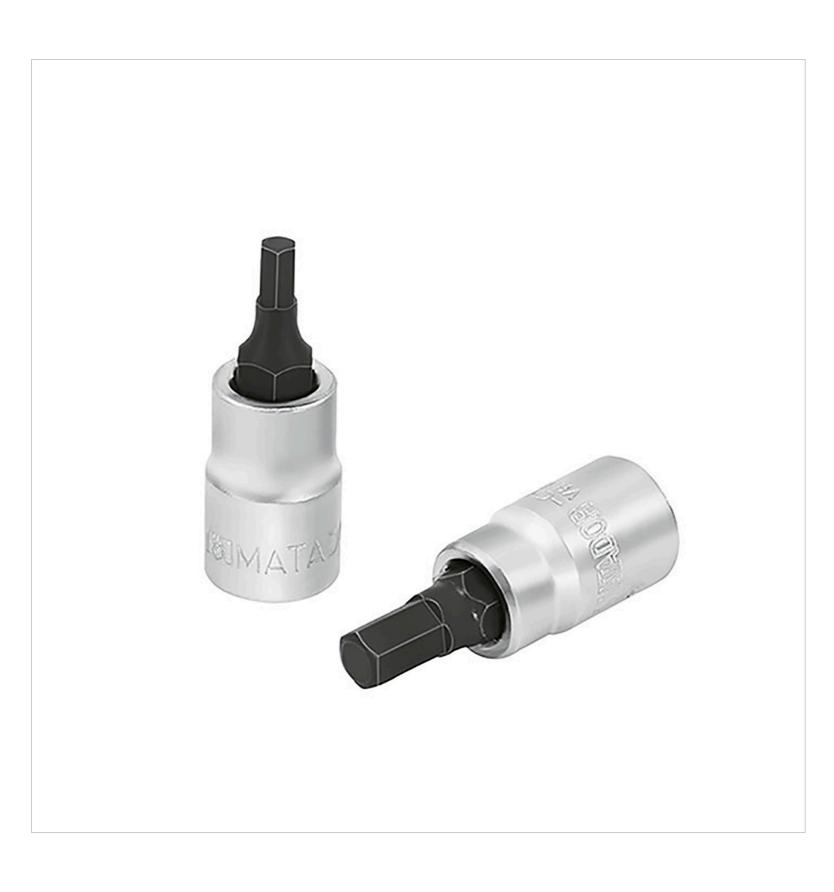

2078 Screwdriver bit socket, 1/4": 4 mm, MATADOR Item No.: 20780040

2078 Screwdriver bit socket, 1/4": 4 mm, MATADOR Item No.: 20780040

## Beschreibung:

Screwdriver insert, for hexagon socket screws. Extra hard tip made of special steel. For manual operation with ratchet and connecting parts. Internal square drive according to DIN 3120, C 6.3 / ISO 1174. MATADOR is one of the pioneers of the tool industry. Since 1900 we have been producing quality hand tools "around the screw". We stand for sophisticated premium tools. Reliable, design-oriented, no frills. For people who know what they want. They are in the arena and not in the auditorium. Being able to distinguish tools from toys. Who believe in themselves. Welcome to the Arena! Be a MATADOR.