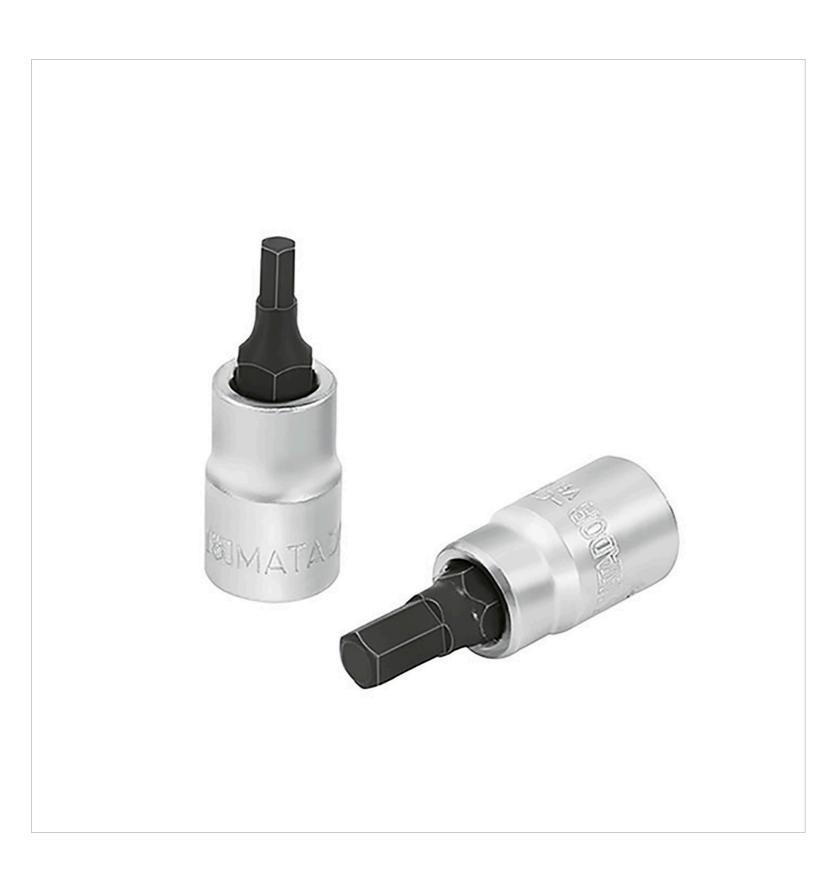

2078 Screwdriver bit socket, 1/4": 8 mm, MATADOR item no.: 20780080

2078 Screwdriver bit socket, 1/4": 8 mm, MATADOR item no.: 20780080

## Beschreibung:

Screwdriver insert, for hexagon socket screws. Extra hard tip made of special steel. For manual operation with ratchet and connecting parts. Internal square drive according to DIN 3120, C 6.3 / ISO 1174. MATADOR is one of the pioneers of the tool industry. Since 1900 we have been producing quality hand tools "around the screw". We stand for sophisticated premium tools. Reliable, design-oriented, no frills. For people who know what they want. They are in the arena and not in the auditorium. Being able to distinguish tools from toys. Who believe in themselves. Welcome to the Arena! Be a MATADOR.