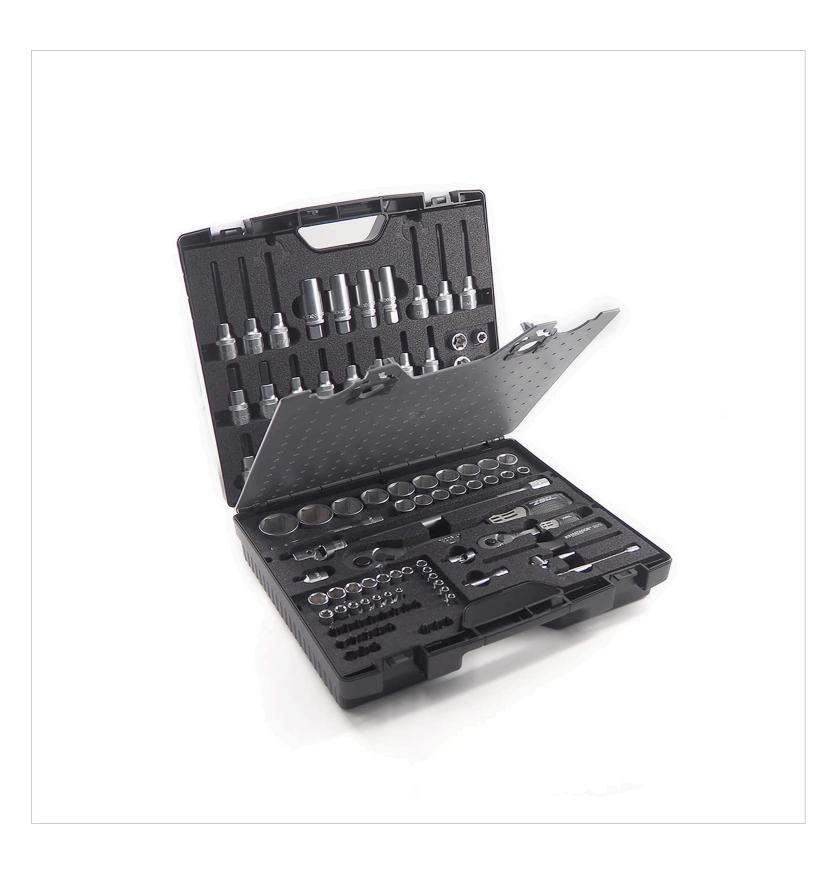

## **Sockets Set Automotive**

The MATADOR tool case AUTOMOTIVE with the 103-piece. Tool set contains the most important tools for most vehicle repairs or for industrial use. Thanks to the soft foam insert, all tools are housed vibration-proof and keep their place during transport and are safely protected. Thanks to the sturdy quality plastic case, everything is perfectly organized and always ready to hand! In addition to a 1/4 "+ 1/2" socket wrench set from 4 - 32 mm, all other important socket wrench inserts are also included. The all-important TORX inserts for inside and outside and the common Allen key sockets are included in short and long form. All spark plug socket wrench inserts in 14, 16, 18 and 20.8 mm are also included.