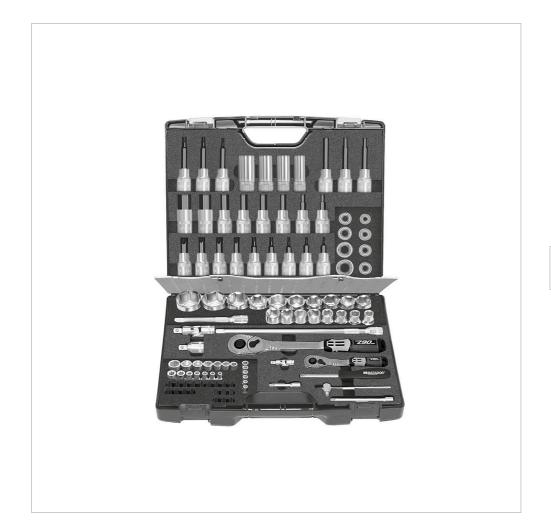

## **Sockets Set Automotive**

The MATADOR tool case AUTOMOTIVE with the 103-piece. Tool set contains the most important tools for most vehicle repairs or for industrial use. Thanks to the soft foam insert, all tools are housed vibration-proof and keep their place during transport and are safely protected. Thanks to the sturdy quality plastic case, everything is perfectly organized and always ready to hand! In addition to a 1/4 "+ 1/2" socket wrench set from 4 - 32 mm, all other important socket wrench inserts are also included. The all-important TORX inserts for inside and outside and the common Allen key sockets are included in short and long form. All spark plug socket wrench inserts in 14, 16, 18 and 20.8 mm are also included.