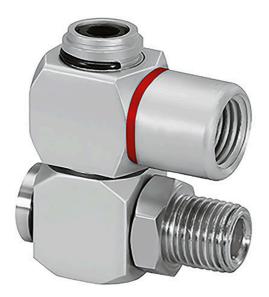

## I N F O

7005 Compressed air metal swivel, F 1/4 "xF 1/4", MATADOR item no.: 70050802

## **Beschreibung:**

Compressed air metal swivel, 1/4". The nominal diameter is 7.2 mm. Prevents damage to the compressed air hose by 360° swivelling head. With an additional compressed air regulator. 1x male and 1x female thread. The material is made of metal. MATADOR is one of the pioneers of the tool industry. Since 1900 we have been producing quality hand tools "around the screw". We stand for sophisticated premium tools. Reliable, design-oriented, no frills. For people who know what they want. They are in the arena and not in the auditorium. Being able to distinguish tools from toys. Who believe in themselves. Welcome to the Arena! Be a MATADOR.

## 7005 Compressed air metal swivel, F 1/4 "xF 1/4", MATADOR item no.: 70050802