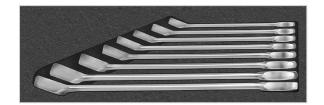

8150 Cube XL: combination spanner 8-pcs. 8-22 mm MATADOR 81500185

8150 Cube XL: combination spanner 8-pcs. 8-22 mm MATADOR 81500185

## **Beschreibung:**

The MATADOR Cube XL module with the 8-piece combination spanner set should not be missing from any tool kit. The industrial quality ensures tightening torques well above the DIN standard and the flat heads make it easy to work even in tight spaces. The spanners made of chrome vanadium are manufactured and ground fully automatically, which extends the life of the screws as well as the tools. An extremely durable matt nickel-chrome coating provides additional corrosion protection and grip, even with oily hands. The intelligently milled soft foam insert allows for easy tool removal. Suitable for the MATADOR workshop trolleys RATIO and VARIO as well as Men's Kitchen, but also for almost all commercially available workshop trolleys and box systems. Contains the most important combination spanners (SW 8, 10, 11, 13, 14, 17, 19, 22 mm).