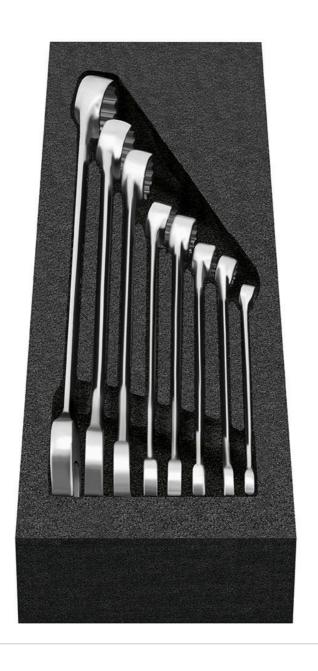

8150 Cube XL: combination spanner 8-pcs. 8-22 mm MATADOR 81500185

8150 Cube XL: combination spanner 8-pcs. 8-22 mm MATADOR 81500185

## **Beschreibung:**

The MATADOR Cube XL module with the 8-piece combination spanner set should not be missing from any tool kit. The industrial quality ensures tightening torques well above the DIN standard and the flat heads make it easy to work even in tight spaces. The spanners made of chrome vanadium are manufactured and ground fully automatically, which extends the life of the screws as well as the tools. An extremely durable matt nickel-chrome coating provides additional corrosion protection and grip, even with oily hands. The intelligently milled soft foam insert allows for easy tool removal. Suitable for the MATADOR workshop trolleys RATIO and VARIO as well as Men's Kitchen, but also for almost all commercially available workshop trolleys and box systems. Contains the most important combination spanners (SW 8, 10, 11, 13, 14, 17, 19, 22 mm).