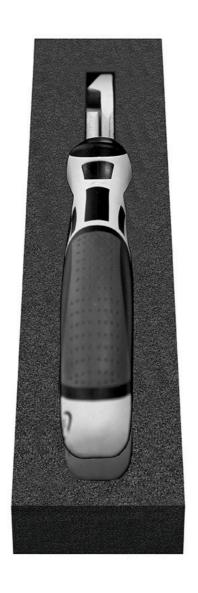

## Beschreibung:

The MATADOR Cube S module with the power side cutter is versatile. The body of the pliers is made of special, matt chrome-plated tool steel. The additionally inductively hardened cutting edges can cut soft and hard wires, as well as extremely hard piano wires. The ergonomic 3-component handle ensures optimum power transmission as well as fatigue-free and easy working. The intelligently milled soft foam insert enables easy tool removal. Suitable for the MATADOR workshop trolleys RATIO and VARIO as well as Men's Kitchen, but also for almost all commercially available workshop trolleys and box systems. The power side cutter has an overall length of 180 mm.