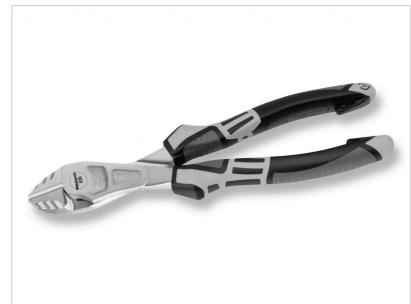

## Beschreibung:

The MATADOR Cube S module with the power side cutter is versatile. The body of the pliers is made of special, matt chrome-plated tool steel. The additionally inductively hardened cutting edges can cut soft and hard wires, as well as extremely hard piano wires. The ergonomic 3-component handle ensures optimum power transmission as well as fatigue-free and easy working. The intelligently milled soft foam insert enables easy tool removal. Suitable for the MATADOR workshop trolleys RATIO and VARIO as well as Men's Kitchen, but also for almost all commercially available workshop trolleys and box systems. The power side cutter has an overall length of 180 mm.