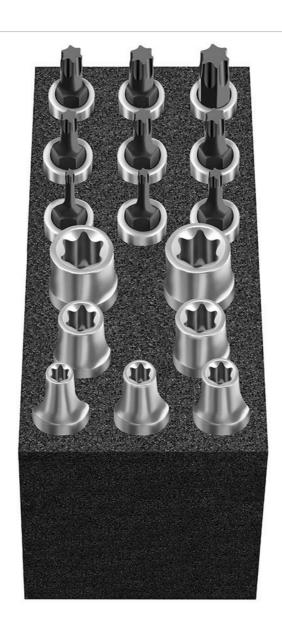

8150 Cube XS: Bit inserts TORX® 16-pcs., 6.3 mm (1/4"), MATADOR 81502092

8150 Cube XS: Bit inserts TORX® 16-pcs., 6.3 mm (1/4"), MATADOR 81502092

## Beschreibung:

The MATADOR Cube XS module with the 16-piece screwdriver bits contains TORX® tools for internal and external screw connections. For a long service life, the manganese-phosphated tips are made of hard special steel. This guarantees optimum power transmission and protects the tool as well as the screw connections. The careful and precise machining of the sockets for external TORX® screws, made of chrome vanadium, guarantees a perfect fit. An extremely durable nickel-chrome coating provides additional grip and corrosion protection. The inserts are designed exclusively for manual operation. The intelligently milled soft foam insert allows for easy tool removal. Suitable for MATADOR RATIO and VARIO workshop trolleys as well as Men's Kitchen, but also for almost all commercially available workshop trolleys and box systems.