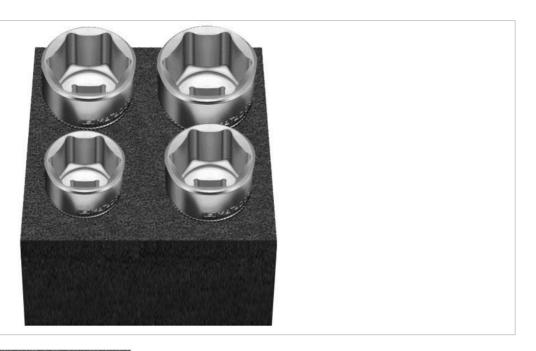

## Beschreibung:

The MATADOR Cube M module with the 4-piece socket set contains the most important sizes for large hexagon head screws.

Due to the proven SmartDrive profile, also on the drive side, screws are protected and larger torque values can be achieved. The applied cross knurling also enables work with oily hands. The hexagonal inserts are designed exclusively for manual operation. The careful and precise machining of these tools, made of chrome vanadium, guarantees a perfect fit. An extremely durable nickel-chrome coating, inside and out, provides added grip and corrosion protection.

The intelligently milled soft foam insert allows for easy tool removal. Fits MATADOR RATIO and VARIO workshop trolleys and Men's Kitchen, but also almost all commercially available workshop trolleys and box systems. Contains the most important socket sizes (24, 27, 30, 32 mm).