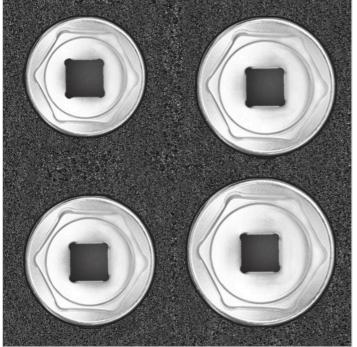

The intelligently milled soft foam insert allows for easy tool removal. Fits MATADOR RATIO and VARIO workshop trolleys and Men's Kitchen, but also almost all commercially available workshop trolleys and box systems. Contains the most important socket sizes (24, 27, 30, 32 mm).