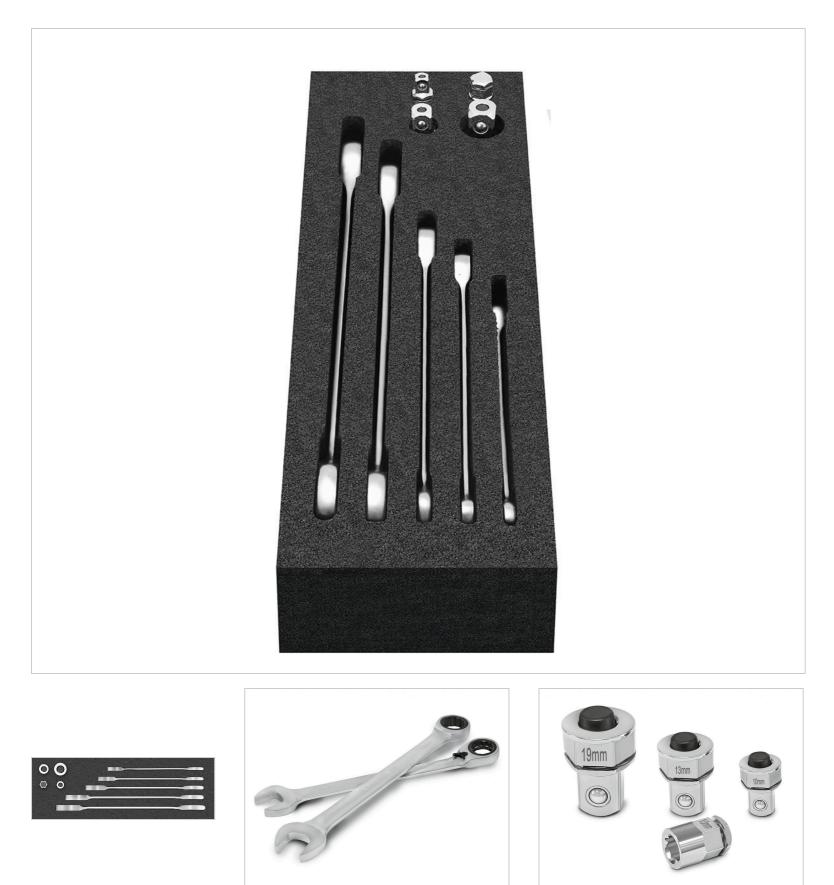

## 8150 Cube XL: combination ratchet spanner, straight pattern, 9-pcs. 8-19 mm, MATADOR 81500183

hand operation is achieved by simply turning the spanner. The careful and precise machining of these spanners made of chrome vanadium guarantees a perfect fit. An extremely durable nickel-chrome coating provides additional grip and corrosion protection. Four different practical adapters give this spanner a ratchet function, allowing sockets and bits to be used. The intelligently milled soft foam insert enables easy tool removal. Suitable for the MATADOR workshop trolleys RATIO and VARIO as well as Men's Kitchen, but also for almost all commercially available workshop trolleys and box systems. Contains the most important combination ratchet spanners (SW 8, 10, 13, 17, 19 mm).