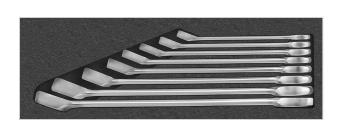

8150 Cube XL: combination spanner 8-pcs. 8-22 mm MATADOR 81500185

8150 Cube XL: combination spanner 8-pcs. 8-22 mm MATADOR 81500185

## Beschreibung:

The MATADOR Cube XL module with the 8-piece combination spanner set should not be missing from any tool kit. The industrial quality ensures tightening torques well above the DIN standard and the flat heads make it easy to work even in tight spaces. The spanners made of chrome vanadium are manufactured and ground fully automatically, which extends the life of the screws as well as the tools. An extremely durable matt nickel-chrome coating provides additional corrosion protection and grip, even with oily hands. The intelligently milled soft foam insert allows for easy tool removal. Suitable for the MATADOR workshop trolleys RATIO and VARIO as well as Men's Kitchen, but also for almost all commercially available workshop trolleys and box systems. Contains the most important combination spanners (SW 8, 10, 11, 13, 14, 17, 19, 22 mm).