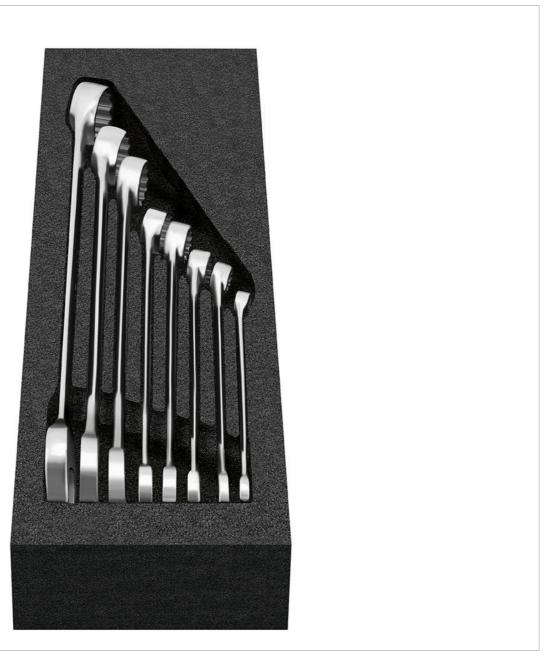

8150 Cube XL: combination spanner 8-pcs. 8-22 mm MATADOR 81500185

8150 Cube XL: combination spanner 8-pcs. 8-22 mm MATADOR 81500185

## Beschreibung:

The MATADOR Cube XL module with the 8-piece combination spanner set should not be missing from any tool kit. The industrial quality ensures tightening torques well above the DIN standard and the flat heads make it easy to work even in tight spaces. The spanners made of chrome vanadium are manufactured and ground fully automatically, which extends the life of the screws as well as the tools. An extremely durable matt nickel-chrome coating provides additional corrosion protection and grip, even with oily hands. The intelligently milled soft foam insert allows for easy tool removal. Suitable for the MATADOR workshop trolleys RATIO and VARIO as well as Men's Kitchen, but also for almost all commercially available workshop trolleys and box systems. Contains the most important combination spanners (SW 8, 10, 11, 13, 14, 17, 19, 22 mm).