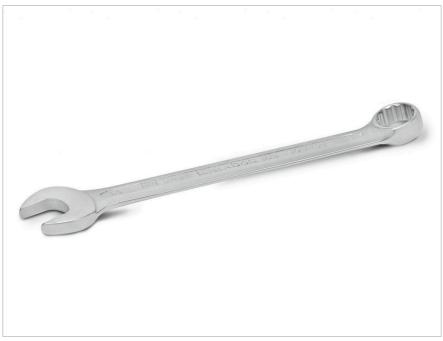

## Beschreibung:

The MATADOR Cube XL module with the 8-piece combination spanner set should not be missing from any tool kit. The industrial quality ensures tightening torques well above the DIN standard and the flat heads make it easy to work even in tight spaces. The spanners made of chrome vanadium are manufactured and ground fully automatically, which extends the life of the screws as well as the tools. An extremely durable matt nickel-chrome coating provides additional corrosion protection and grip, even with oily hands. The intelligently milled soft foam insert allows for easy tool removal. Suitable for the MATADOR workshop trolleys RATIO and VARIO as well as Men's Kitchen, but also for almost all commercially available workshop trolleys and box systems. Contains the most important combination spanners (SW 8, 10, 11, 13, 14, 17, 19, 22 mm).