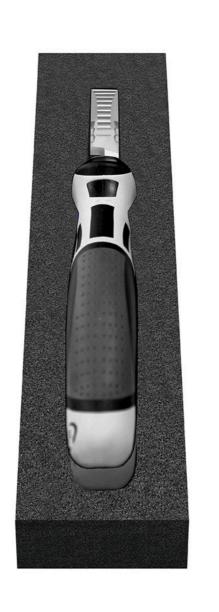

## Beschreibung:

The MATADOR Cube S module with the power combination pliers is versatile. The pliers body is made of special, matt chrome-plated tool steel. The additionally inductively hardened cutting edges can cut soft and hard wires. In addition to a gripping zone for flat and round materials, these pliers have a nail and wire holder. The integrated ring spanner makes it possible to work on screw connections. The ergonomic 3-component handle ensures optimum power transmission as well as fatigue-free and easy working. The intelligently milled soft foam insert enables easy tool removal. Suitable for the MATADOR workshop trolleys RATIO and VARIO as well as Men's Kitchen, but also for almost all commercially available workshop trolleys and box systems. The power combination pliers have an overall length of 180 mm.