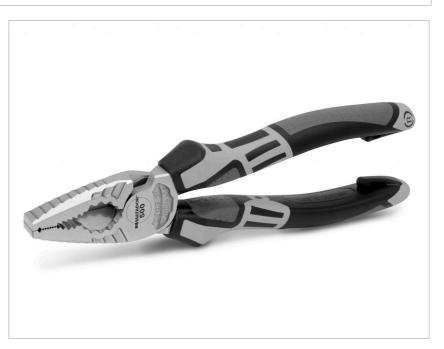

## Beschreibung:

The MATADOR Cube S module with the power combination pliers is versatile. The pliers body is made of special, matt chrome-plated tool steel. The additionally inductively hardened cutting edges can cut soft and hard wires. In addition to a gripping zone for flat and round materials, these pliers have a nail and wire holder. The integrated ring spanner makes it possible to work on screw connections. The ergonomic 3-component handle ensures optimum power transmission as well as fatigue-free and easy working. The intelligently milled soft foam insert enables easy tool removal. Suitable for the MATADOR workshop trolleys RATIO and VARIO as well as Men's Kitchen, but also for almost all commercially available workshop trolleys and box systems. The power combination pliers have an overall length of 180 mm.