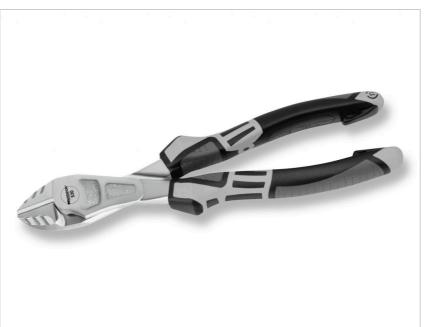

## Beschreibung:

The MATADOR Cube S module with the power side cutter is versatile. The body of the pliers is made of special, matt chrome-plated tool steel. The additionally inductively hardened cutting edges can cut soft and hard wires, as well as extremely hard piano wires. The ergonomic 3-component handle ensures optimum power transmission as well as fatigue-free and easy working. The intelligently milled soft foam insert enables easy tool removal. Suitable for the MATADOR workshop trolleys RATIO and VARIO as well as Men's Kitchen, but also for almost all commercially available workshop trolleys and box systems. The power side cutter has an overall length of 180 mm.