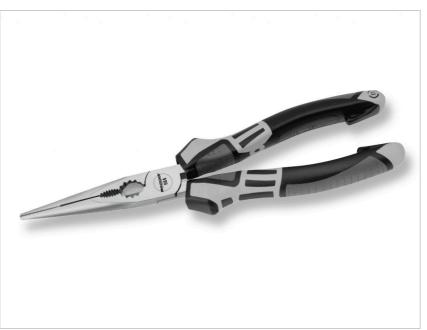

## Beschreibung:

The MATADOR Cube S module with the flat round nose pliers is the ideal tool set for holding, gripping, bending and cutting work. The additionally inductively hardened cutting edges can separate soft and hard wires. The integrated ring spanner makes it possible to work on screw connections. The body of the pliers is made of special, matt chrome-plated tool steel. The ergonomic 3-component handle ensures optimum power transmission, as well as fatigue-free and easy working. The intelligently milled soft foam insert enables easy tool removal. Suitable for the MATADOR workshop trolleys RATIO and VARIO as well as Men's Kitchen, but also for almost all commercially available workshop trolleys and box systems. The flat round nose pliers have an overall length of 170 mm