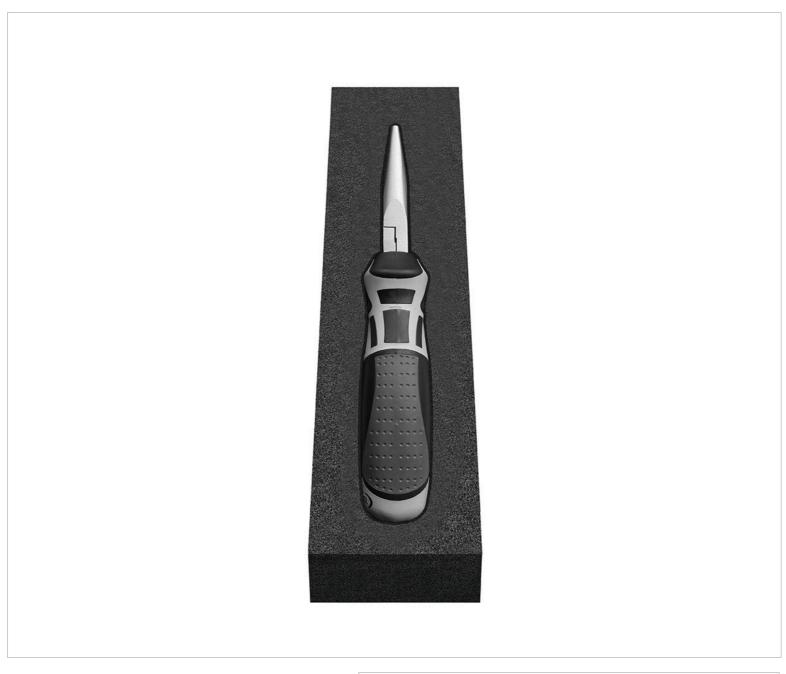

## Beschreibung:

The MATADOR Cube S module with the flat round nose pliers is the ideal tool set for holding, gripping, bending and cutting work. The additionally inductively hardened cutting edges can separate soft and hard wires. The integrated ring spanner makes it possible to work on screw connections. The body of the pliers is made of special, matt chrome-plated tool steel. The ergonomic 3-component handle ensures optimum power transmission, as well as fatigue-free and easy working. The intelligently milled soft foam insert enables easy tool removal. Suitable for the MATADOR workshop trolleys RATIO and VARIO as well as Men's Kitchen, but also for almost all commercially available workshop trolleys and box systems. The flat round nose pliers have an overall length of 170 mm