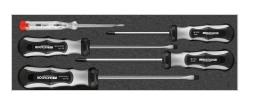

#### 8150 Cube XL: Screwdriver set 5 pcs, MATADOR 81500680

## Beschreibung:

The MATADOR Cube XL module with the 5-piece screwdriver set contains the most commonly used sizes for various applications. The blades are made of high-alloy special steel and chrome-plated for optimum corrosion protection. The

#### 8150 Cube XL: Screwdriver set 5 pcs, MATADOR 81500680

precisely machined tips for SL and PH screw connections are burnished for a durable fit. The ergonomic 2-component handle ensures optimum power transmission as well as fatigue-free and easy working. The enclosed voltage tester allows work on sockets and connections up to 230 V. The intelligently milled soft foam insert enables easy tool removal. Suitable for MATADOR RATIO and VARIO workshop trolleys as well as Men's Kitchen, but also for almost all commercially available workshop trolleys and box systems.