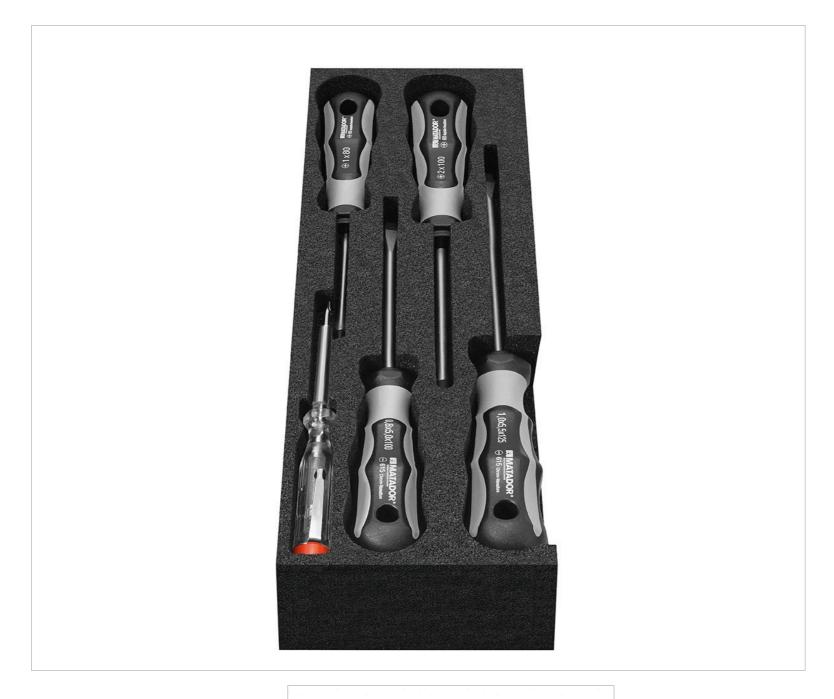

#### 8150 Cube XL: Screwdriver set 5 pcs, MATADOR 81500680

## Beschreibung:

The MATADOR Cube XL module with the 5-piece screwdriver set contains the most commonly used sizes for various applications. The blades are made of high-alloy special steel and chrome-plated for optimum corrosion protection. The

#### 8150 Cube XL: Screwdriver set 5 pcs, MATADOR 81500680

precisely machined tips for SL and PH screw connections are burnished for a durable fit. The ergonomic 2-component handle ensures optimum power transmission as well as fatigue-free and easy working. The enclosed voltage tester allows work on sockets and connections up to 230 V. The intelligently milled soft foam insert enables easy tool removal. Suitable for MATADOR RATIO and VARIO workshop trolleys as well as Men's Kitchen, but also for almost all commercially available workshop trolleys and box systems.