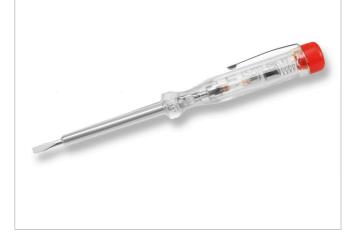

#### 8150 Cube XL: Screwdriver set 5 pcs, MATADOR 81500680

precisely machined tips for SL and PH screw connections are burnished for a durable fit. The ergonomic 2-component handle ensures optimum power transmission as well as fatigue-free and easy working. The enclosed voltage tester allows work on sockets and connections up to 230 V. The intelligently milled soft foam insert enables easy tool removal. Suitable for MATADOR RATIO and VARIO workshop trolleys as well as Men's Kitchen, but also for almost all commercially available workshop trolleys and box systems.