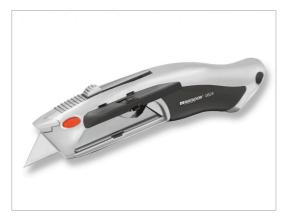

8150 Cube XL: Utility set 3-pcs., MATADOR 81500705

## Beschreibung:

The MATADOR Cube XL utility set is a three-piece set of all-round tools. Safety locksmith's hammer, professional universal knife and a wooden link rule are elementary components for every household and workshop. Thanks to high-quality and state-of-the-art manufacturing processes, they guarantee a particularly long service life and impress with their industrial quality. The intelligently milled soft foam insert enables easy tool removal. Suitable for the MATADOR workshop trolleys