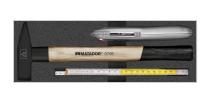

8150 Cube XL: Utility set 3-pcs., MATADOR 81500705

## Beschreibung:

The MATADOR Cube XL utility set is a three-piece set of all-round tools. Safety locksmith's hammer, professional universal knife and a wooden link rule are elementary components for every household and workshop. Thanks to high-quality and state-of-the-art manufacturing processes, they guarantee a particularly long service life and impress with their industrial quality. The intelligently milled soft foam insert enables easy tool removal. Suitable for the MATADOR workshop trolleys