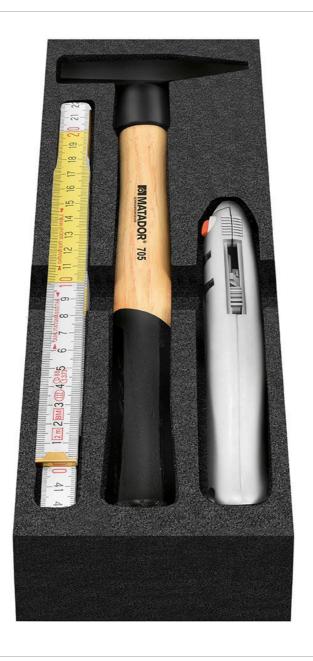

8150 Cube XL: Utility set 3-pcs., MATADOR 81500705

## Beschreibung:

The MATADOR Cube XL utility set is a three-piece set of all-round tools. Safety locksmith's hammer, professional universal knife and a wooden link rule are elementary components for every household and workshop. Thanks to high-quality and state-of-the-art manufacturing processes, they guarantee a particularly long service life and impress with their industrial quality. The intelligently milled soft foam insert enables easy tool removal. Suitable for the MATADOR workshop trolleys

8150 Cube XL: Utility set 3-pcs., MATADOR 81500705

RATIO and VARIO as well as Men's Kitchen, but also for almost all commercially available workshop trolleys and box systems.