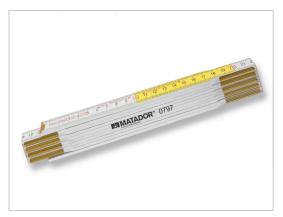

8150 Cube XL: Utility set 3-pcs., MATADOR 81500705

## Beschreibung:

The MATADOR Cube XL utility set is a three-piece set of all-round tools. Safety locksmith's hammer, professional universal knife and a wooden link rule are elementary components for every household and workshop. Thanks to high-quality and state-of-the-art manufacturing processes, they guarantee a particularly long service life and impress with their industrial quality. The intelligently milled soft foam insert enables easy tool removal. Suitable for the MATADOR workshop trolleys