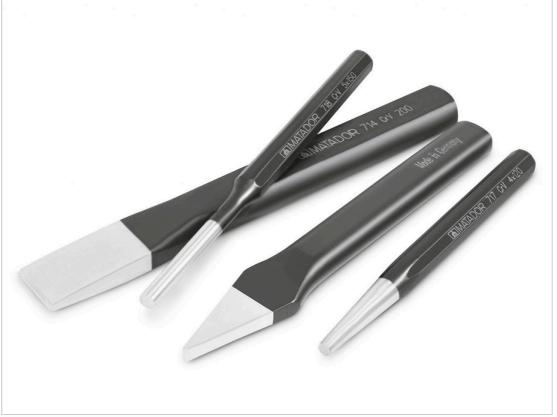

## Beschreibung:

The MATADOR Cube L module with the 6-piece industrial impact tool set contains two flat chisels and drift punches as well as a centre punch and cross chisel. The special chrome-vanadium air-hardened steel guarantees very high strength and durability. Flat chisels are designed for chiselling work on masonry, concrete and hard stone. Cross chisels are particularly suitable for chipping metal. The centre punch can be used to set centring holes in metals and sheet metal, the piercer is suitable for punching holes in sheet metal. The intelligently milled soft foam insert enables easy tool removal. Suitable for the MATADOR workshop trolleys RATIO and VARIO as well as Men's Kitchen, but also for almost all commercially available workshop trolleys and box systems.