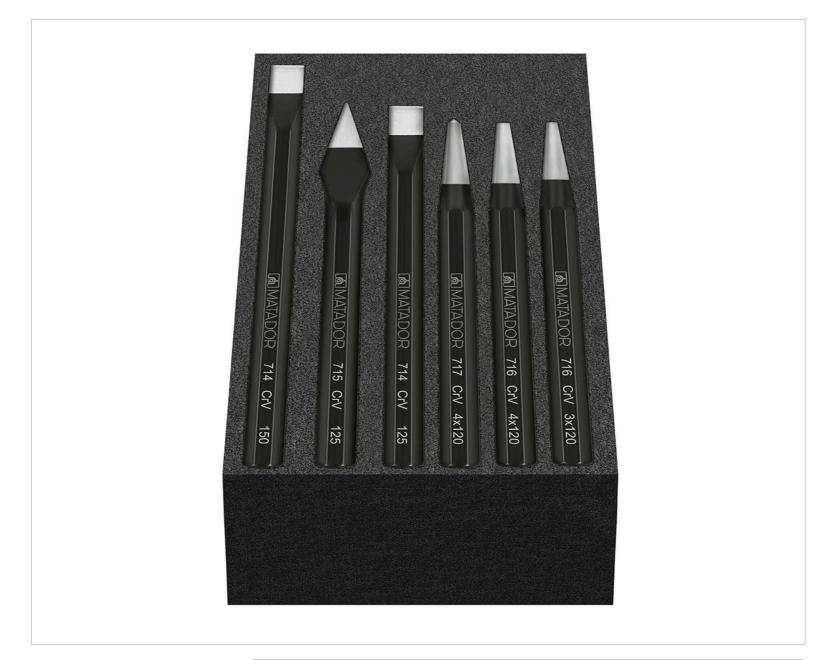

## Beschreibung:

The MATADOR Cube L module with the 6-piece industrial impact tool set contains two flat chisels and drift punches as well as a centre punch and cross chisel. The special chrome-vanadium air-hardened steel guarantees very high strength and durability. Flat chisels are designed for chiselling work on masonry, concrete and hard stone. Cross chisels are particularly suitable for chipping metal. The centre punch can be used to set centring holes in metals and sheet metal, the piercer is suitable for punching holes in sheet metal. The intelligently milled soft foam insert enables easy tool removal. Suitable for the MATADOR workshop trolleys RATIO and VARIO as well as Men's Kitchen, but also for almost all commercially available workshop trolleys and box systems.