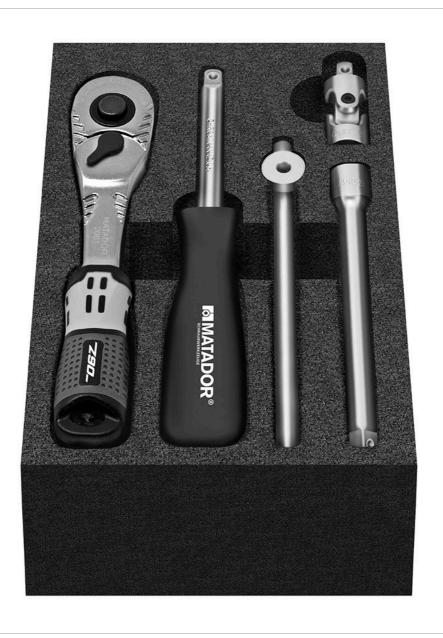

## Beschreibung:

The MATADOR Cube L module with the 6-piece ratchet set contains the basic equipment for working with sockets and connecting parts. The fine-toothed ratchet gear with 90 teeth, a 4° swivel angle and the very narrow head also enables work in confined spaces. Quick changes between left-hand and right-hand rotation can be made via the recessed switch lever. The proven SafetyLock pressure head lock ensures a secure connection and quick change of sockets. The socket handle has an

8150 Cube L: ratchet set 6-pcs. 6.3 mm (1/4") MATADOR 81502061

internal square drive that can be combined with screwdriver inserts or an extension. The universal joint makes it possible to work on angled screwdriving applications. Extensions in 50 and 100 mm are needed when working in hard-to-reach places. For fixed screw applications, the sliding handle can be used as a T-handle or also as an L-handle. A ball lock ensures a secure grip on all tools. The intelligently milled soft foam insert enables easy tool removal. Suitable for the MATADOR workshop trolleys RATIO and VARIO as well as Men's Kitchen, but also for almost all commercially available workshop trolleys and box systems.