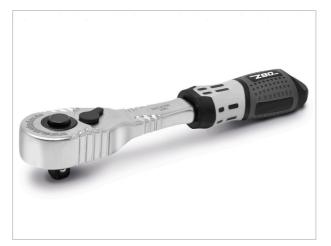

## Beschreibung:

The MATADOR Cube L module with the 6-piece ratchet set contains the basic equipment for working with sockets and connecting parts. The fine-toothed ratchet gear with 90 teeth, a 4° swivel angle and the very narrow head also enables work in confined spaces. Quick changes between left-hand and right-hand rotation can be made via the recessed switch lever. The proven SafetyLock pressure head lock ensures a secure connection and quick change of sockets. The socket handle has an