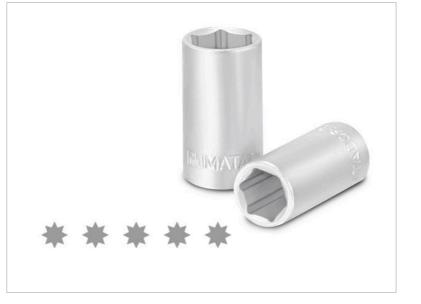

## 8150 Cube XS: socket set 13 pcs., 6.3 mm (1/4"), MATADOR 81502075

The MATADOR Cube XS module with the 13-piece socket set contains the most important sizes for hexagon head screws. The proven SmartDrive profile, also on the drive side, protects screws and allows greater torque values to be achieved. The hexagon inserts are designed exclusively for manual operation. The careful and precise machining of these tools, made of chrome vanadium, guarantees a perfect fit. An extremely durable nickel-chrome coating, inside and out, provides additional grip and corrosion protection. The intelligently milled soft foam insert enables easy tool removal. Suitable for the MATADOR workshop trolleys RATIO and VARIO as well as Men's Kitchen, but also for almost all commercially available workshop trolleys and box systems. Contains the most important socket sizes (4, 4.5, 5, 5.5, 6, 7, 8, 9, 10, 11, 12, 13, 14 mm).