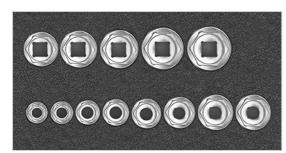

## 8150 Cube XS: socket set 13 pcs., 6.3 mm (1/4"), MATADOR 81502075

The MATADOR Cube XS module with the 13-piece socket set contains the most important sizes for hexagon head screws. The proven SmartDrive profile, also on the drive side, protects screws and allows greater torque values to be achieved. The hexagon inserts are designed exclusively for manual operation. The careful and precise machining of these tools, made of chrome vanadium, guarantees a perfect fit. An extremely durable nickel-chrome coating, inside and out, provides additional grip and corrosion protection. The intelligently milled soft foam insert enables easy tool removal. Suitable for the MATADOR workshop trolleys RATIO and VARIO as well as Men's Kitchen, but also for almost all commercially available workshop trolleys and box systems. Contains the most important socket sizes (4, 4.5, 5, 5.5, 6, 7, 8, 9, 10, 11, 12, 13, 14 mm).