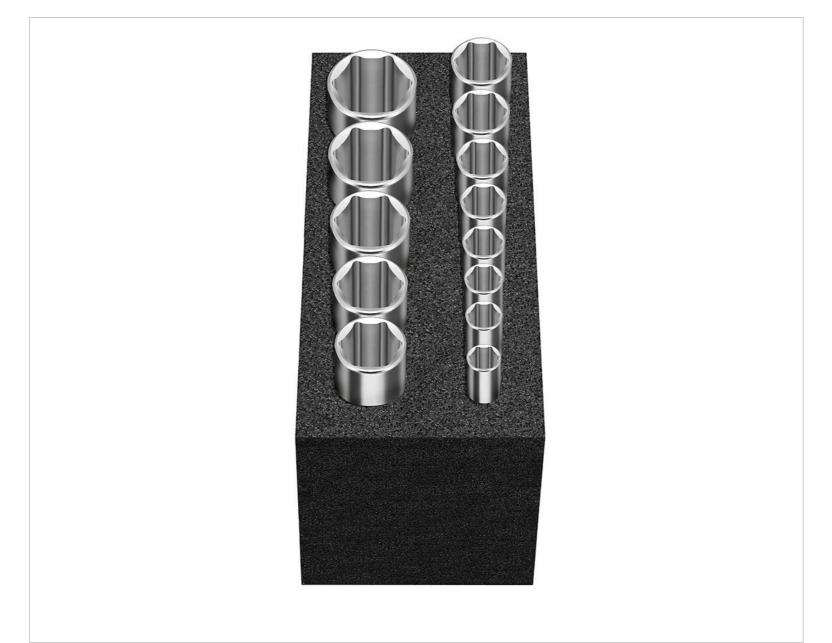

## 8150 Cube XS: socket set 13 pcs., 6.3 mm (1/4"), MATADOR 81502075

The MATADOR Cube XS module with the 13-piece socket set contains the most important sizes for hexagon head screws. The proven SmartDrive profile, also on the drive side, protects screws and allows greater torque values to be achieved. The hexagon inserts are designed exclusively for manual operation. The careful and precise machining of these tools, made of chrome vanadium, guarantees a perfect fit. An extremely durable nickel-chrome coating, inside and out, provides additional grip and corrosion protection. The intelligently milled soft foam insert enables easy tool removal. Suitable for the MATADOR workshop trolleys RATIO and VARIO as well as Men's Kitchen, but also for almost all commercially available workshop trolleys and box systems. Contains the most important socket sizes (4, 4.5, 5, 5.5, 6, 7, 8, 9, 10, 11, 12, 13, 14 mm).