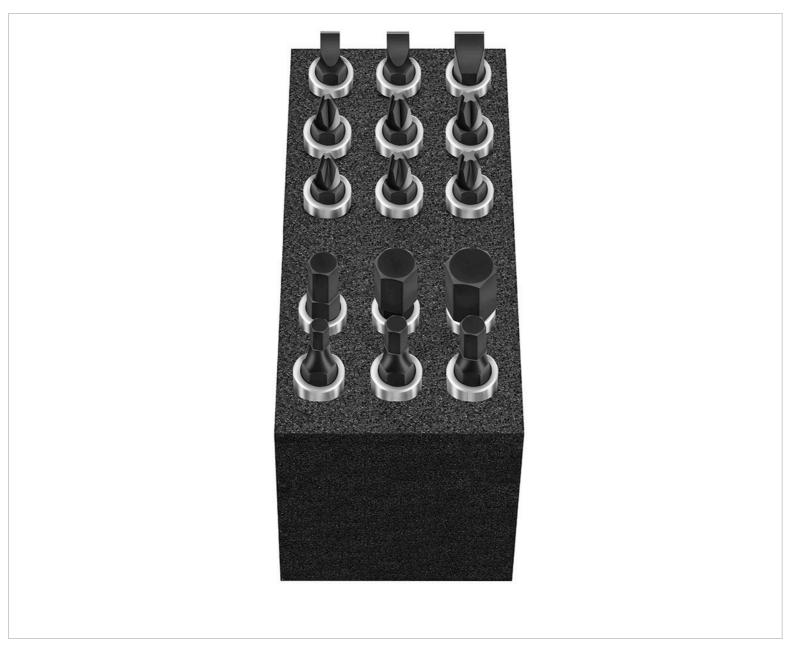

## Beschreibung:

The MATADOR Cube XS module with the 15-pcs. screwdriver bits contains tools for various internal screw connections. For a long service life, the manganese-phosphated tips are made of hard special steel. This guarantees optimum power transmission and protects the tool as well as the screw fittings. The inserts are designed exclusively for manual operation. The intelligently milled soft foam insert enables easy tool removal. Suitable for the MATADOR workshop trolleys RATIO and VARIO as well as Men's Kitchen, but also for almost all commercially available workshop trolleys and box systems.