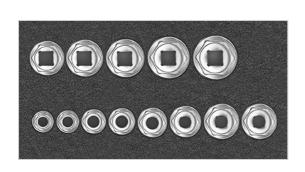

## Beschreibung:

8150 Cube XS: Socket spanner set long 13-pcs,. 6.3mm (1/4"), MATADOR 81502081

The MATADOR Cube XS module with the 13-piece socket set in long version, contains the most important sizes for low-lying hexagon socket screws. Due to the proven SmartDrive profile, also on the drive side, screws are protected and greater torque values can be achieved. The hexagonal inserts are designed exclusively for manual operation. The careful and precise machining of these tools, made of chrome vanadium, guarantees a perfect fit. An extremely durable nickel-chrome coating, inside and out, provides additional grip and corrosion protection. The intelligently milled soft foam insert allows for easy tool removal. Fits MATADOR RATIO and VARIO workshop trolleys and Men's Kitchen, but also almost all commercially available workshop trolleys and box systems. Contains the most important socket sizes (4, 4.5, 5, 5.5, 6, 7, 8, 9, 10, 11, 12, 13, 14 mm)