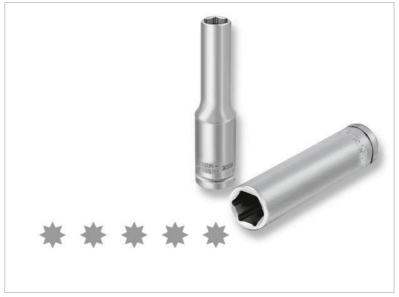

## Beschreibung:

8150 Cube XS: Socket spanner set long 13-pcs,. 6.3mm (1/4"), MATADOR 81502081

The MATADOR Cube XS module with the 13-piece socket set in long version, contains the most important sizes for low-lying hexagon socket screws. Due to the proven SmartDrive profile, also on the drive side, screws are protected and greater torque values can be achieved. The hexagonal inserts are designed exclusively for manual operation. The careful and precise machining of these tools, made of chrome vanadium, guarantees a perfect fit. An extremely durable nickel-chrome coating, inside and out, provides additional grip and corrosion protection. The intelligently milled soft foam insert allows for easy tool removal. Fits MATADOR RATIO and VARIO workshop trolleys and Men's Kitchen, but also almost all commercially available workshop trolleys and box systems. Contains the most important socket sizes (4, 4.5, 5, 5.5, 6, 7, 8, 9, 10, 11, 12, 13, 14 mm)