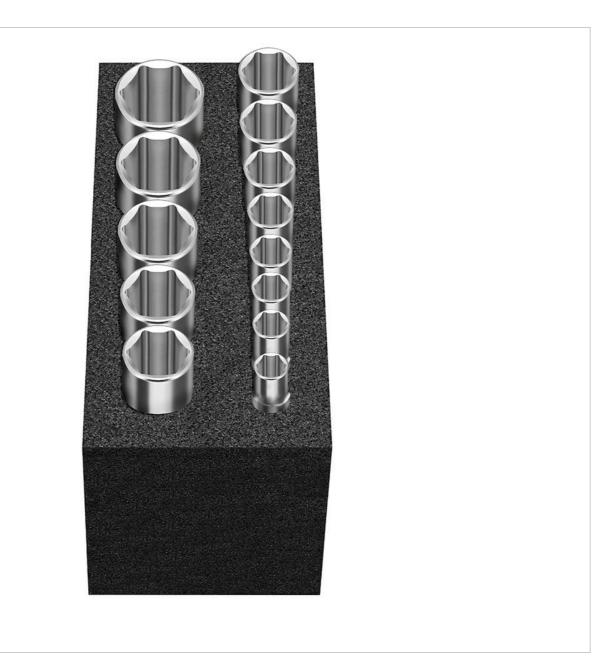

## Beschreibung:

8150 Cube XS: Socket spanner set long 13-pcs,. 6.3mm (1/4"), MATADOR 81502081

The MATADOR Cube XS module with the 13-piece socket set in long version, contains the most important sizes for low-lying hexagon socket screws. Due to the proven SmartDrive profile, also on the drive side, screws are protected and greater torque values can be achieved. The hexagonal inserts are designed exclusively for manual operation. The careful and precise machining of these tools, made of chrome vanadium, guarantees a perfect fit. An extremely durable nickel-chrome coating, inside and out, provides additional grip and corrosion protection. The intelligently milled soft foam insert allows for easy tool removal. Fits MATADOR RATIO and VARIO workshop trolleys and Men's Kitchen, but also almost all commercially available workshop trolleys and box systems. Contains the most important socket sizes (4, 4.5, 5, 5.5, 6, 7, 8, 9, 10, 11, 12, 13, 14 mm)