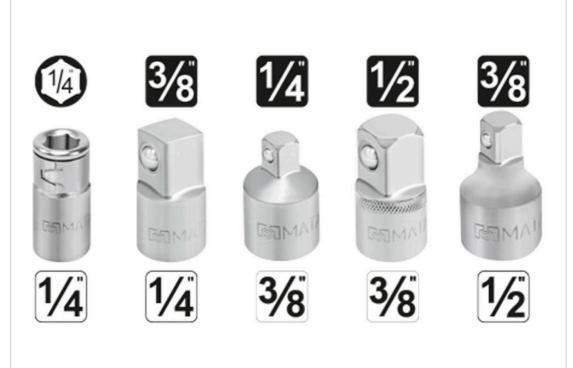

## I N F O

8150 Cube XS: socket spanner adapter set 5-pcs, 6.3(1/4) - 10(3/8) - 12.5(1/2), MATADOR 81502085

## Beschreibung:

The MATADOR Cube XS module with the 5-piece adapter set contains tools for working with sockets and connecting parts. Through the most important and commercially available drive types, from 6.3mm (1/4") up to 12.5mm (1/2"), they cover a wide range. The adapters are designed exclusively for manual operation. The careful and precise machining of these tools, made of chrome vanadium, guarantees a perfect fit. An extremely durable nickel-chrome coating, inside and out, provides additional grip and corrosion protection. The intelligently milled soft foam insert enables easy as well as perfect tool removal. Suitable for the MATADOR workshop trolleys RATIO and VARIO as well as Men's Kitchen, but also for almost all commercially available workshop trolleys and box systems.