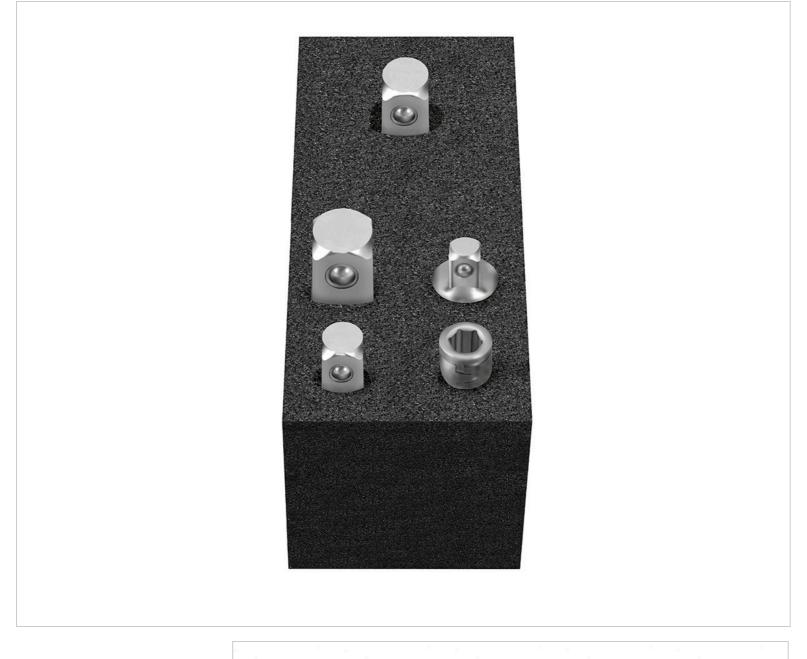

## Beschreibung:

The MATADOR Cube XS module with the 5-piece adapter set contains tools for working with sockets and connecting parts. Through the most important and commercially available drive types, from 6.3mm (1/4") up to 12.5mm (1/2"), they cover a wide range. The adapters are designed exclusively for manual operation. The careful and precise machining of these tools, made of chrome vanadium, guarantees a perfect fit. An extremely durable nickel-chrome coating, inside and out, provides additional grip and corrosion protection. The intelligently milled soft foam insert enables easy as well as perfect tool removal. Suitable for the MATADOR workshop trolleys RATIO and VARIO as well as Men's Kitchen, but also for almost all commercially available workshop trolleys and box systems.