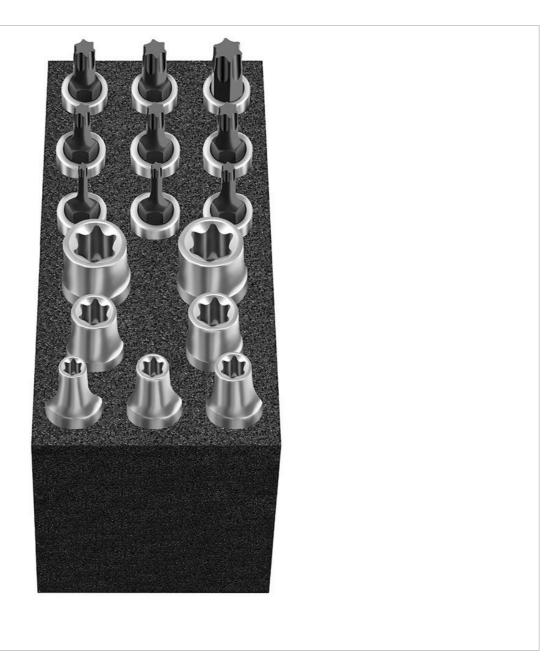

8150 Cube XS: Bit inserts TORX® 16-pcs., 6.3 mm (1/4"), MATADOR 81502092

## Beschreibung:

The MATADOR Cube XS module with the 16-piece screwdriver bits contains TORX® tools for internal and external screw connections. For a long service life, the manganese-phosphated tips are made of hard special steel. This guarantees optimum power transmission and protects the tool as well as the screw connections. The careful and precise machining of the sockets for external TORX® screws, made of chrome vanadium, guarantees a perfect fit. An extremely durable nickel-chrome coating provides additional grip and corrosion protection. The inserts are designed exclusively for manual operation.

8150 Cube XS: Bit inserts TORX® 16-pcs., 6.3 mm (1/4"), MATADOR 81502092

The intelligently milled soft foam insert allows for easy tool removal. Suitable for MATADOR RATIO and VARIO workshop trolleys as well as Men's Kitchen, but also for almost all commercially available workshop trolleys and box systems.