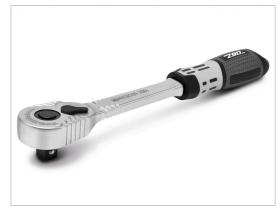

## Beschreibung:

The **MATADOR Cube XL Modul** with the 5-piece ratchet set contains the basic equipment for working with sockets and connecting parts.

The ratchet gear with 90 teeth enables quick loosening and tightening of screwed connections with a swivel angle of only 4°.

8150 Cube XL: ratchet set 5-pcs. 10 mm (3/8") MATADOR 81503061

Quick changes between left-hand and right-hand rotation can be made via the recessed switch lever. The proven SafetyLock pressure head lock ensures a secure connection and quick change of sockets. The cardan joint makes it possible to work on angled screwdriving applications. Extensions in 125 and 250 mm are needed when working in hard-to-reach places. For fixed screw applications, the sliding handle can be used as a T-handle and also as an L-handle. A ball lock ensures a secure grip on all tools.