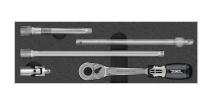

8150 Cube XL: ratchet set 5-pcs. 10 mm (3/8") MATADOR 81503061

8150 Cube XL: ratchet set 5-pcs. 10 mm (3/8") MATADOR 81503061

Quick changes between left-hand and right-hand rotation can be made via the recessed switch lever. The proven SafetyLock pressure head lock ensures a secure connection and quick change of sockets. The cardan joint makes it possible to work on angled screwdriving applications. Extensions in 125 and 250 mm are needed when working in hard-to-reach places. For fixed screw applications, the sliding handle can be used as a T-handle and also as an L-handle. A ball lock ensures a secure grip on all tools.