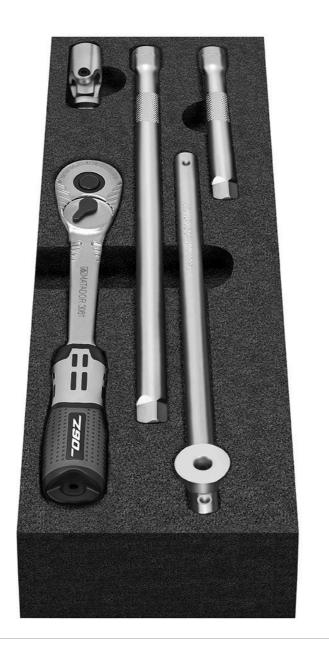

8150 Cube XL: ratchet set 5-pcs. 10 mm (3/8") MATADOR 81503061

## Beschreibung:

The **MATADOR Cube XL Modul** with the 5-piece ratchet set contains the basic equipment for working with sockets and connecting parts.

The ratchet gear with 90 teeth enables quick loosening and tightening of screwed connections with a swivel angle of only 4°.

8150 Cube XL: ratchet set 5-pcs. 10 mm (3/8") MATADOR 81503061

Quick changes between left-hand and right-hand rotation can be made via the recessed switch lever. The proven SafetyLock pressure head lock ensures a secure connection and quick change of sockets. The cardan joint makes it possible to work on angled screwdriving applications. Extensions in 125 and 250 mm are needed when working in hard-to-reach places. For fixed screw applications, the sliding handle can be used as a T-handle and also as an L-handle. A ball lock ensures a secure grip on all tools.

The intelligently milled soft foam insert makes tool removal easy. Suitable for MATADOR RATIO and VARIO workshop trolleys as well as Men's Kitchen, but also for almost all commercially available workshop trolleys and box systems.