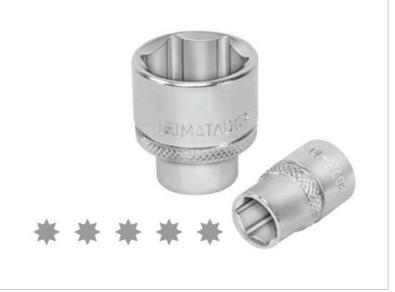

## Beschreibung:

8150 Cube L: socket set 17 pcs. 6-22 mm 10 mm (3/8") MATADOR 81503075

The MATADOR Cube L Modul with the 17-piece socket set contains the most important sizes for hexagon head screws.

Due to the proven SmartDrive profile, also on the drive side, screws are protected and greater torque values can be achieved. The applied cross knurling also enables work with oily hands. The hexagonal inserts are designed exclusively for manual operation. The careful and precise machining of these tools, made of chrome vanadium, guarantees a perfect fit. An extremely durable nickel-chrome coating, inside and out, provides added grip and corrosion protection.