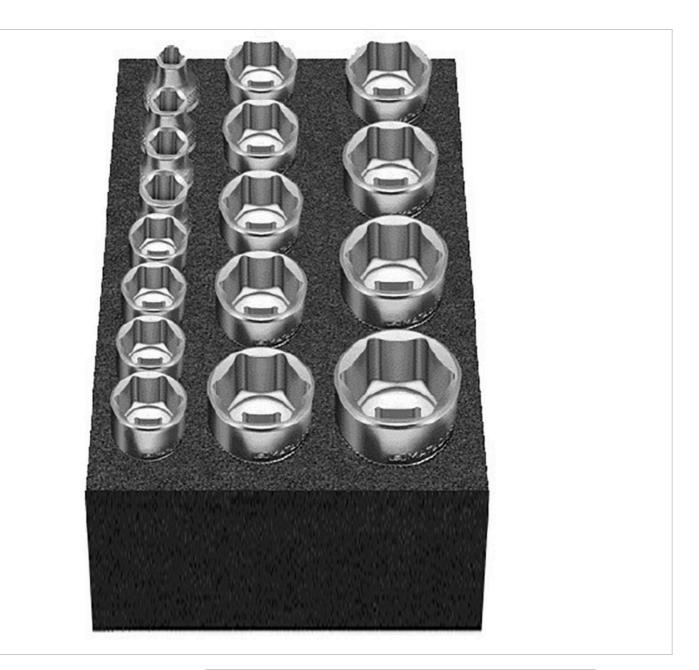

## Beschreibung:

8150 Cube L: socket set 17 pcs. 6-22 mm 10 mm (3/8") MATADOR 81503075

The MATADOR Cube L Modul with the 17-piece socket set contains the most important sizes for hexagon head screws.

Due to the proven SmartDrive profile, also on the drive side, screws are protected and greater torque values can be achieved. The applied cross knurling also enables work with oily hands. The hexagonal inserts are designed exclusively for manual operation. The careful and precise machining of these tools, made of chrome vanadium, guarantees a perfect fit. An extremely durable nickel-chrome coating, inside and out, provides added grip and corrosion protection.

The intelligently milled soft foam insert allows for easy tool removal. Fits MATADOR RATIO and VARIO workshop trolleys and Men's Kitchen, but also almost all commercially available workshop trolleys and box systems. Contains the most important socket sizes (6, 7, 8, 9, 10, 11, 12, 13, 14, 15, 16, 17, 18, 19, 20, 21, 22 mm).