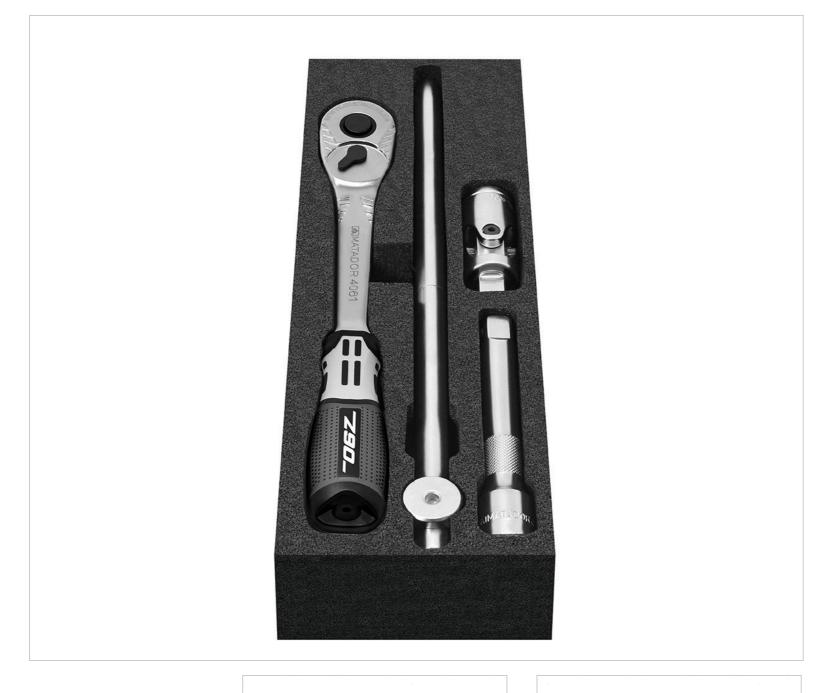

## Beschreibung:

The **MATADOR Cube XL** module with the 5-piece ratchet set contains the basic equipment for working with sockets and connecting parts.

The ratchet gear with 90 teeth, allows quick loosening and tightening of screw connections with only 4° swivel angle. Quick

## 8150 Cube XL: ratchet set 5-pcs., 12.5 mm (1/2"), MATADOR 81504061

changes between left-hand and right-hand rotation can be made via the recessed changeover lever. The **proven SafetyLock pressure** head locking system ensures a secure connection and quick change of sockets. The universal joint enables the processing of angled screwdriving applications. Extensions in 125 and 250 mm are needed when working in hard-to-reach places. For fixed screw applications, the sliding handle can be used as a T-handle and also as an L-handle. **A ball lock provides a secure grip on all tools**.

The intelligently milled soft foam insert allows easy tool removal. Suitable for the MATADOR workshop trolleys RATIO and VARIO as well as Men's Kitchen, but also for almost all commercially available workshop trolleys and box systems.