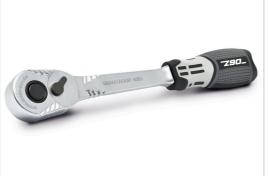

## Beschreibung:

The **MATADOR Cube XL** module with the 5-piece ratchet set contains the basic equipment for working with sockets and connecting parts.

The ratchet gear with 90 teeth, allows quick loosening and tightening of screw connections with only 4° swivel angle. Quick

## 8150 Cube XL: ratchet set 5-pcs., 12.5 mm (1/2"), MATADOR 81504061

changes between left-hand and right-hand rotation can be made via the recessed changeover lever. The **proven SafetyLock pressure** head locking system ensures a secure connection and quick change of sockets. The universal joint enables the processing of angled screwdriving applications. Extensions in 125 and 250 mm are needed when working in hard-to-reach places. For fixed screw applications, the sliding handle can be used as a T-handle and also as an L-handle. **A ball lock provides a secure grip on all tools**.