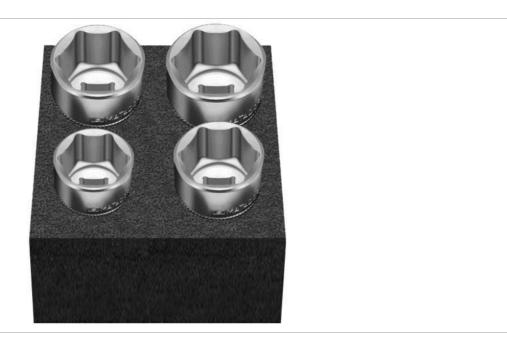

## Beschreibung:

The **MATADOR Cube M** module with the 4-piece socket set contains the most important sizes for large hexagon head screws.

Due to the proven SmartDrive profile, also on the drive side, screws are protected and larger torque values can be achieved. The applied cross knurling also enables work with oily hands. The hexagonal inserts are designed exclusively for manual operation. The careful and precise machining of these tools, made of chrome vanadium, guarantees a perfect fit. An extremely durable nickel-chrome coating, inside and out, provides added grip and corrosion protection.

The intelligently milled soft foam insert allows for easy tool removal. Fits MATADOR RATIO and VARIO workshop trolleys and Men's Kitchen, but also almost all commercially available workshop trolleys and box systems. Contains the most important

8150 Cube M: Socket spanner set 4-pcs. 24-32 mm 12.5 mm (1/2") MATADOR 81504175

socket sizes (24, 27, 30, 32 mm).

**Technische Daten** 

Manufacturer-Number: 8150 4175

**EAN**: 4040670000000