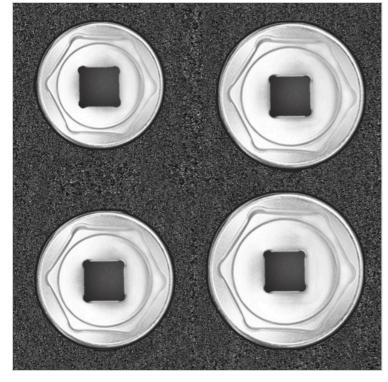

## Beschreibung:

The **MATADOR Cube M** module with the 4-piece socket set contains the most important sizes for large hexagon head screws.

Due to the proven SmartDrive profile, also on the drive side, screws are protected and larger torque values can be achieved. The applied cross knurling also enables work with oily hands. The hexagonal inserts are designed exclusively for manual operation. The careful and precise machining of these tools, made of chrome vanadium, guarantees a perfect fit. An extremely durable nickel-chrome coating, inside and out, provides added grip and corrosion protection.

The intelligently milled soft foam insert allows for easy tool removal. Fits MATADOR RATIO and VARIO workshop trolleys and Men's Kitchen, but also almost all commercially available workshop trolleys and box systems. Contains the most important

8150 Cube M: Socket spanner set 4-pcs. 24-32 mm 12.5 mm (1/2") MATADOR 81504175

socket sizes (24, 27, 30, 32 mm).

**Technische Daten** 

Manufacturer-Number: 8150 4175

**EAN**: 4040670000000