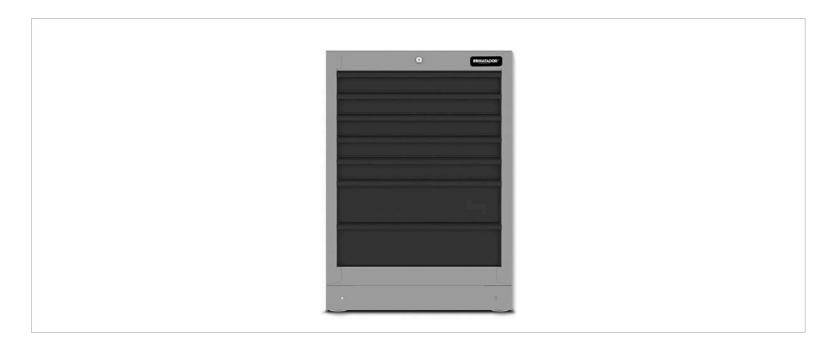

8152 Men's Kitchen: Drawer cabinet 7 drawers, 676 x 960 x 500 mm, MATADOR 81522601

## Beschreibung:

Sturdy drawer cabinet with 7 loadable drawers (max. 45 kg) and central locking system. All drawers with full extension and particularly smooth thanks to ball-bearing drawer guides. Perfect for safe storage of tools and workshop supplies. With durable and extremely scratch-resistant powder coating.

- 7 drawers (5x H 75 mm, 2x H 154 mm) with full extension
- Ball-bearing drawer guides
- 676 (B) x 960 (H) x 500 (T) mm