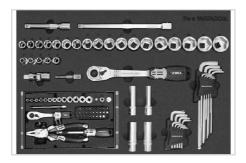

The MATADOR workshop trolley RATIO - **your reliable partner**. The **150pcs**. **smartyCAR tool assortment** is a full basic assortment with the most important tools for general repair jobs. Of course there is space enough for expansion ...