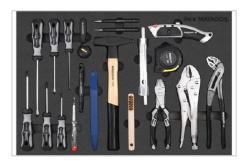

The MATADOR workshop trolley RATIO - **your reliable partner**. The **150pcs**. **smartyCAR tool assortment** is a full basic assortment with the most important tools for general repair jobs. Of course there is space enough for expansion ...