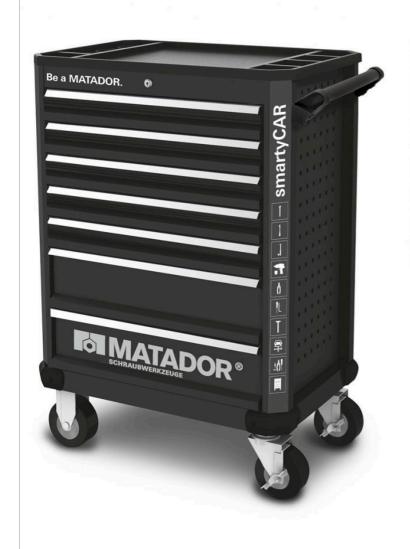

## Tool trolley RATIO.

One for everything. 7 drawers. Spacious, solid and durable.

The MATADOR RATIO is a high-quality and modern professional workshop trolley with 7 drawers (5 x 75 mm, 2 x 150 mm) including tool assortment smartyCAR (150-pieces). It is designed for heavy industrial applications. The ABS worktop comes with practical compartments for small parts and tins. The high-quality, permanent powder coating in matt black (RAL 9005) is extremely resistant.. All drawers are 100% extendable, loadable with 40 kg each. The total load capacity of the RATIO is 500 kg. With 3-level locking system: central locking, single-locked drawers, mechanical interlock ("one at-a-time" locking system) ensures unintended opening. Solid rubber castors including 2 ball-bearing fixed castors and 2 mobile castors with fixing brake. Ergonomic handle for convenient pushing, pulling and turning even when fully loaded.

The MATADOR workshop trolley RATIO - **your reliable partner**. The **150pcs**. **smartyCAR tool assortment** is a full basic assortment with the most important tools for general repair jobs. Of course there is space enough for expansion ...