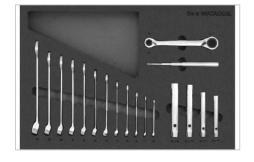

The MATADOR workshop trolley RATIO - **your reliable partner**. The **150pcs**. **smartyCAR tool assortment** is a full basic assortment with the most important tools for general repair jobs. Of course there is space enough for expansion ...