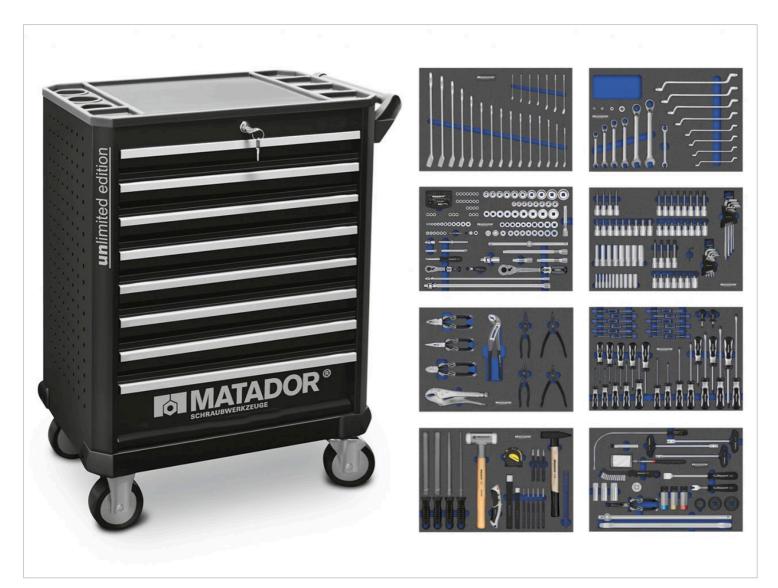

# Workshop trolley RATIO.

One for all. Large, robust and resilient.

The MATADOR workshop trolley RATIO is a high-quality and modern professional workshop trolley with 8 drawers including 350 pcs. MTS limited edition Toolkit. With sturdy worktop made of ABS with various small parts compartments and holders for cans. The high-quality durable powder coating in matt black (RAL 9005) is extremely scratch-resistant. The total load capacity is 500 kg. The load capacity of the drawers (7 x 75 mm, 1 x 150 mm) is a remarkable 40 kg. All drawers with 100% full extension and single lock of the drawers and mutual pull-out lock! The drawers are centrally locked via a cylinder lock. The side walls have a modern square perforation for accessories (hooks, waste containers, etc.) The ball-bearing heavy-duty fixed castors with solid rubber tires have 2 swivel castors with parking brake and 2 fixed castors. The (double-sided) stable, heavy-duty handle ensures safe movement even under full load! The MATADOR workshop trolley RATIO - your reliable partner for eternity! The 350 quality tools in 8 modules are the result of an evaluation from our extensive database. A breakdown of all workshop trolleys delivered to our well-known customers (BMW, Ford, Mercedes-Benz, Jaguar Land Rover, Volkswagen, etc.) showed that about 88% of the listed tools are repeated each time. We have filled another 10% with tools that are also necessary and can thus cover 98% of all applications! For the remaining 2%, we saved you a lot of time after finding the right tool!