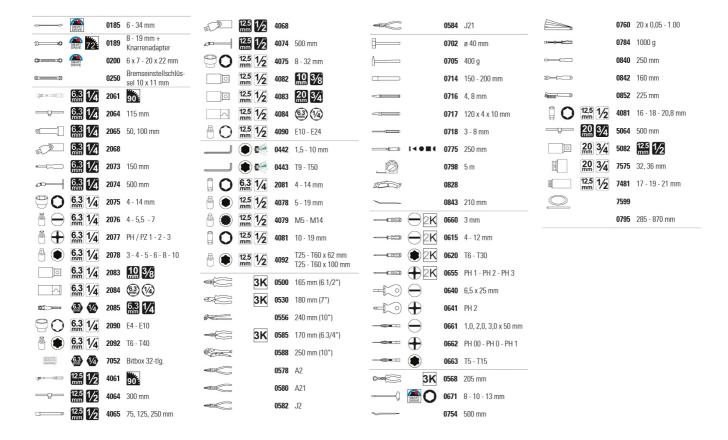

# Workshop trolley RATIO.

One for all. Large, robust and resilient.

The MATADOR workshop trolley RATIO is a high-quality and modern professional workshop trolley with 8 drawers including 350 pcs. MTS limited edition Toolkit. With sturdy worktop made of ABS with various small parts compartments and holders for cans. The high-quality durable powder coating in matt black (RAL 9005) is extremely scratch-resistant. The total load capacity is 500 kg. The load capacity of the drawers (7 x 75 mm, 1 x 150 mm) is a remarkable 40 kg. All drawers with 100% full extension and single lock of the drawers and mutual pull-out lock! The drawers are centrally locked via a cylinder lock. The side walls have a modern square perforation for accessories (hooks, waste containers, etc.) The ball-bearing heavy-duty fixed castors with solid rubber tires have 2 swivel castors with parking brake and 2 fixed castors. The (double-sided) stable, heavy-duty handle ensures safe movement even under full load! The MATADOR workshop trolley RATIO - your reliable partner for eternity! The 350 quality tools in 8 modules are the result of an evaluation from our extensive database. A breakdown of all workshop trolleys delivered to our well-known customers (BMW, Ford, Mercedes-Benz, Jaguar Land Rover, Volkswagen, etc.) showed that about 88% of the listed tools are repeated each time. We have filled another 10% with tools that are also necessary and can thus cover 98% of all applications! For the remaining 2%, we saved you a lot of time after finding the right tool!