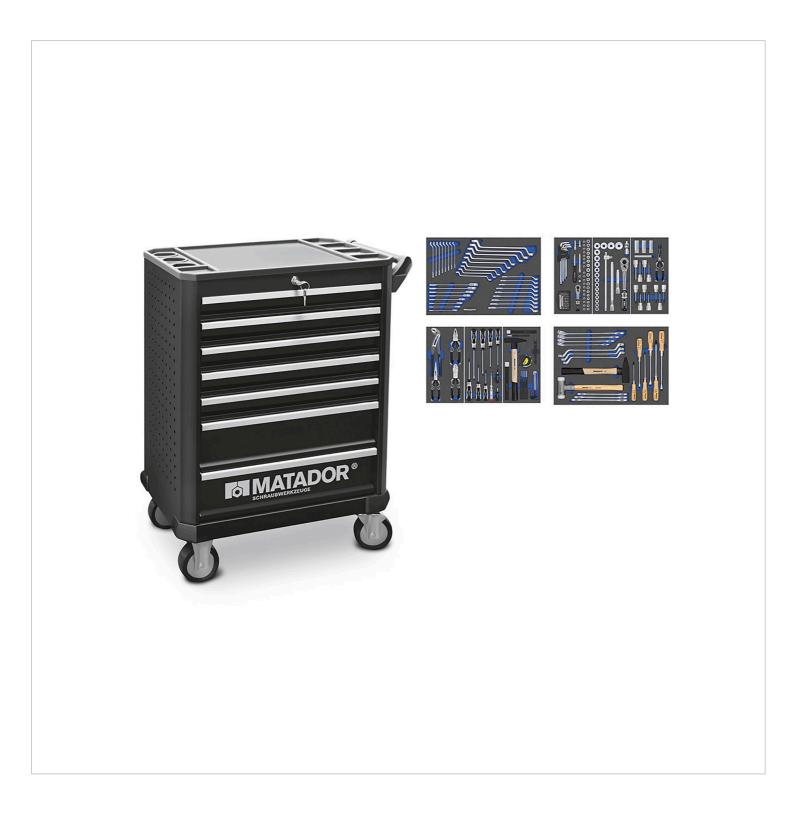

# Beschreibung: Workshop trolley RATIO.

One for all. Large, robust and resilient.

The MATADOR workshop trolley RATIO is a **high-quality and modern professional workshop trolley** with 7 drawers **including 201-piece AGRAR tool assortment**. With sturdy ABS worktop with various small parts compartments and holders for tins. The **high-quality durable powder coating** in matt black (RAL 9005) is extremely **scratch-resistant**. The total load capacity is an **impressive 500 kg**. The load capacity of the drawers (5 x 75 mm, 2 x 150 mm) is an **impressive 40 kg**. All drawers with **100% full extension** and individual locking of the drawers and mutual **pull-out stop**! The drawers are centrally locked with a cylinder lock. The side panels have a modern square perforation for accessories (hooks, waste bins etc.) The heavy-duty ball-bearing fixed castors with solid rubber tyres have **2 swivel castors with locking brake and 2 fixed castors**. The sturdy, heavy-duty handle (mountable on both sides) ensures safe movement even under full load! The MATADOR RATIO workshop trolley - your reliable **partner for eternity**! The 201 quality tools provide the basis for most work in the AGRAR, automotive and commercial vehicle sectors. This equipped workshop trolley belongs in **every professional workshop**!