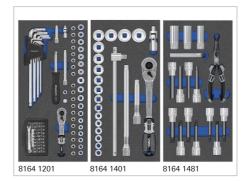

# Beschreibung: Workshop trolley RATIO.

One for all. Large, robust and resilient.

The MATADOR workshop trolley RATIO is a **high-quality and modern professional workshop trolley** with 7 drawers **including 201-piece AGRAR tool assortment**. With sturdy ABS worktop with various small parts compartments and holders for tins. The **high-quality durable powder coating** in matt black (RAL 9005) is extremely **scratch-resistant**. The total load capacity is an **impressive 500 kg**. The load capacity of the drawers (5 x 75 mm, 2 x 150 mm) is an **impressive 40 kg**. All drawers with **100% full extension** and individual locking of the drawers and mutual **pull-out stop**! The drawers are centrally locked with a cylinder lock. The side panels have a modern square perforation for accessories (hooks, waste bins etc.) The heavy-duty ball-bearing fixed castors with solid rubber tyres have **2 swivel castors with locking brake and 2 fixed castors**. The sturdy, heavy-duty handle (mountable on both sides) ensures safe movement even under full load! The MATADOR RATIO workshop trolley - your reliable **partner for eternity**! The 201 quality tools provide the basis for most work in the AGRAR, automotive and commercial vehicle sectors. This equipped workshop trolley belongs in **every professional workshop**!