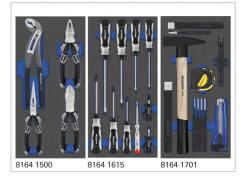

# Beschreibung: Workshop trolley RATIO.

One for all. Large, robust and resilient.

The MATADOR workshop trolley RATIO is a **high-quality and modern professional workshop trolley** with 7 drawers **including 201-piece AGRAR tool assortment**. With sturdy ABS worktop with various small parts compartments and holders for tins. The **high-quality durable powder coating** in matt black (RAL 9005) is extremely **scratch-resistant**. The total load capacity is an **impressive 500 kg**. The load capacity of the drawers (5 x 75 mm, 2 x 150 mm) is an **impressive 40 kg**. All drawers with **100% full extension** and individual locking of the drawers and mutual **pull-out stop**! The drawers are centrally locked with a cylinder lock. The side panels have a modern square perforation for accessories (hooks, waste bins etc.) The heavy-duty ball-bearing fixed castors with solid rubber tyres have **2 swivel castors with locking brake and 2 fixed castors**. The sturdy, heavy-duty handle (mountable on both sides) ensures safe movement even under full load! The MATADOR RATIO workshop trolley - your reliable **partner for eternity**! The 201 quality tools provide the basis for most work in the AGRAR, automotive and commercial vehicle sectors. This equipped workshop trolley belongs in **every professional workshop**!