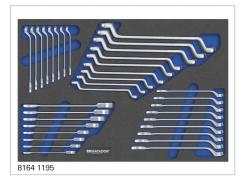

# Beschreibung: Workshop trolley RATIO.

One for all. Large, robust and resilient.

The MATADOR workshop trolley RATIO is a **high-quality and modern professional workshop trolley** with 7 drawers **including 201-piece AGRAR tool assortment**. With sturdy ABS worktop with various small parts compartments and holders for tins. The **high-quality durable powder coating** in matt black (RAL 9005) is extremely **scratch-resistant**. The total load capacity is an **impressive 500 kg**. The load capacity of the drawers (5 x 75 mm, 2 x 150 mm) is an **impressive 40 kg**. All drawers with **100% full extension** and individual locking of the drawers and mutual **pull-out stop**! The drawers are centrally locked with a cylinder lock. The side panels have a modern square perforation for accessories (hooks, waste bins etc.) The heavy-duty ball-bearing fixed castors with solid rubber tyres have **2 swivel castors with locking brake and 2 fixed castors**. The sturdy, heavy-duty handle (mountable on both sides) ensures safe movement even under full load! The MATADOR RATIO workshop trolley - your reliable **partner for eternity**! The 201 quality tools provide the basis for most work in the AGRAR, automotive and commercial vehicle sectors. This equipped workshop trolley belongs in **every professional workshop**!