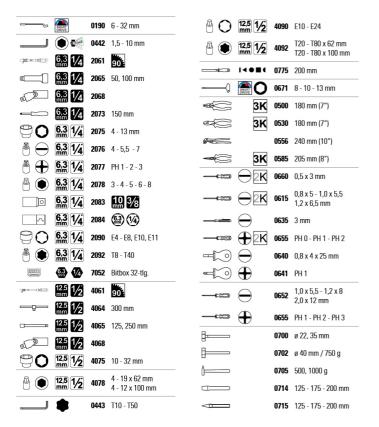

#### **Technische Daten**

Manufacturer-Number: 8163 9570

**EAN:** 4040674234451

**0716** 3 - 6, 8, 10 mm

**0717** 120 x 4 x 10 mm

**0718** Ø 2 - 6, 8, 10 mm