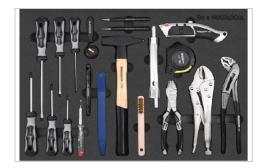

The MATADOR workshop trolley RATIO - your reliable partner. The 150pcs. smartyCAR tool assortment is a full basic assortment with the most important tools for general repair jobs. Of course there is space enough for expansion ...