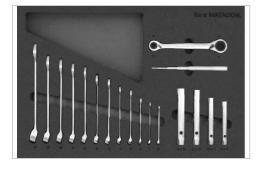

The MATADOR workshop trolley RATIO - your reliable partner. The 150pcs. smartyCAR tool assortment is a full basic assortment with the most important tools for general repair jobs. Of course there is space enough for expansion ...