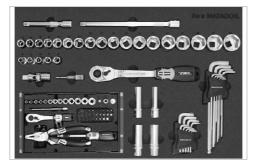

The MATADOR workshop trolley RATIO - your reliable partner. The 150pcs. smartyCAR tool assortment is a full basic assortment with the most important tools for general repair jobs. Of course there is space enough for expansion ...