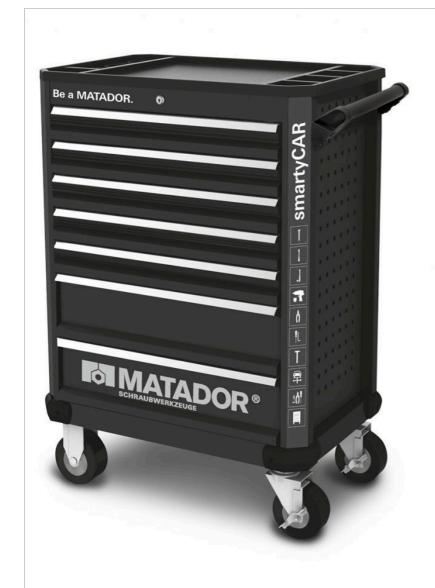

## Tool trolley RATIO.

One for everything. 7 drawers. Spacious, solid and durable.

The MATADOR RATIO is a high-quality and modern professional workshop trolley with 7 drawers (5 x 75 mm, 2 x 150 mm) including tool assortment smartyCAR (150-pieces). It is designed for heavy industrial applications. The ABS worktop comes with practical compartments for small parts and tins. The high-quality, permanent powder coating in matt black (RAL 9005) is extremely resistant.. All drawers are 100% extendable, loadable with 40 kg each. The total load capacity of the RATIO is 500 kg. With 3-level locking system: central locking, single-locked drawers, mechanical interlock ("one at-a-time" locking

## 8163 RATIO smartyCAR 150 pcs. MATADOR 81639150

system) ensures unintended opening. **Solid rubber castors** including **2 ball-bearing** fixed castors and 2 mobile castors with **fixing brake. Ergonomic handle** for convenient pushing, pulling and turning even when fully loaded.

The MATADOR workshop trolley RATIO - your reliable partner. The 150pcs. smartyCAR tool assortment is a full basic assortment with the most important tools for general repair jobs. Of course there is space enough for expansion ...