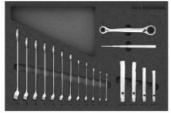

The MATADOR workshop trolley RATIO - your reliable partner. The 150pcs. smartyCAR tool assortment is a full basic assortment with the most important tools for general repair jobs. Of course there is space enough for expansion ...