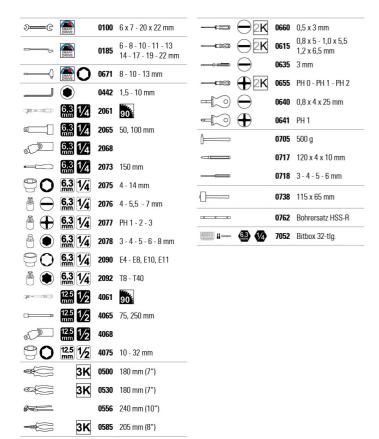

# Workshop trolley RATIO.

One for all. Large, robust and resilient.

The MATADOR workshop trolley RATIO is a high-quality and modern professional workshop trolley with 7 drawers including 170 pcs. UNIVERSAL tool range. With sturdy worktop made of ABS with various small parts compartments and holders for cans. The high-quality durable powder coating in matt black (RAL 9005) is extremely scratch-resistant. The total load capacity is 500 kg. The load capacity of the drawers (5 x 75 mm, 2 x 150 mm) is an impressive 40 kg. All drawers with 100%

#### 8163 RATIO UNIVERSAL 170-pcs. MATADOR 81639550

full extension and single lock of the drawers and mutual pull-out lock! The drawers are centrally locked via a cylinder lock. The side walls have a modern square perforation for accessories (hooks, waste containers, etc.) The ball-bearing heavy-duty fixed castors with solid rubber tires have 2 swivel castors with parking brake and 2 fixed castors. The (double-sided) stable, heavy-duty handle ensures safe movement even under full load! The MATADOR workshop trolley RATIO - your reliable partner for eternity! The 170 quality tools provide the basis for the vast majority of work. In the future, of course, it is always possible...