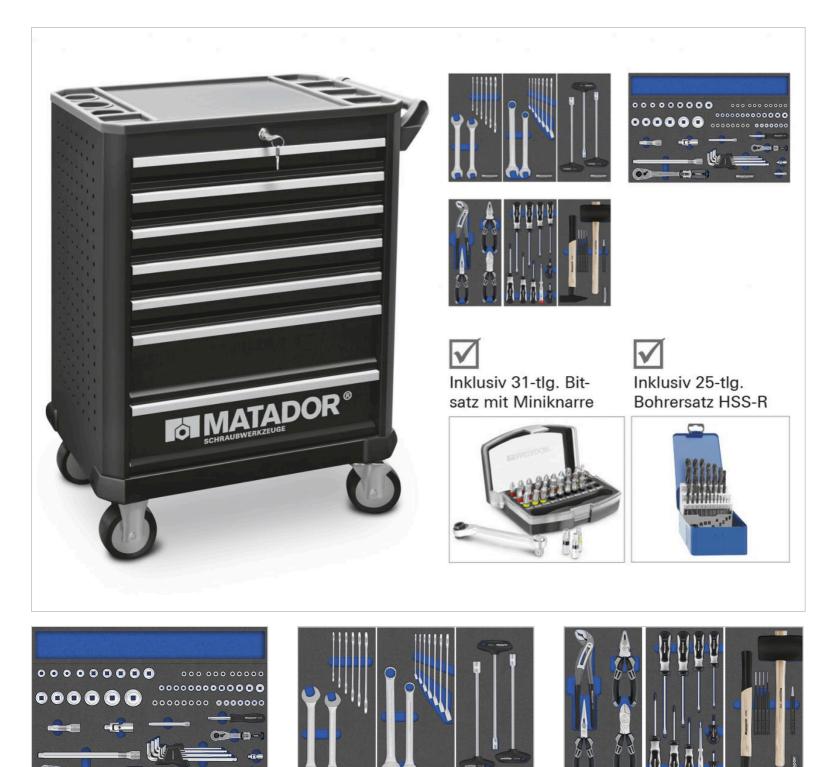

# Workshop trolley RATIO.

One for all. Large, robust and resilient.

The MATADOR workshop trolley RATIO is a high-quality and modern professional workshop trolley with 7 drawers including 170 pcs. UNIVERSAL tool range. With sturdy worktop made of ABS with various small parts compartments and holders for cans. The high-quality durable powder coating in matt black (RAL 9005) is extremely scratch-resistant. The total load capacity is 500 kg. The load capacity of the drawers (5 x 75 mm, 2 x 150 mm) is an impressive 40 kg. All drawers with 100%

#### 8163 RATIO UNIVERSAL 170-pcs. MATADOR 81639550

full extension and single lock of the drawers and mutual pull-out lock! The drawers are centrally locked via a cylinder lock. The side walls have a modern square perforation for accessories (hooks, waste containers, etc.) The ball-bearing heavy-duty fixed castors with solid rubber tires have 2 swivel castors with parking brake and 2 fixed castors. The (double-sided) stable, heavy-duty handle ensures safe movement even under full load! The MATADOR workshop trolley RATIO - your reliable partner for eternity! The 170 quality tools provide the basis for the vast majority of work. In the future, of course, it is always possible...