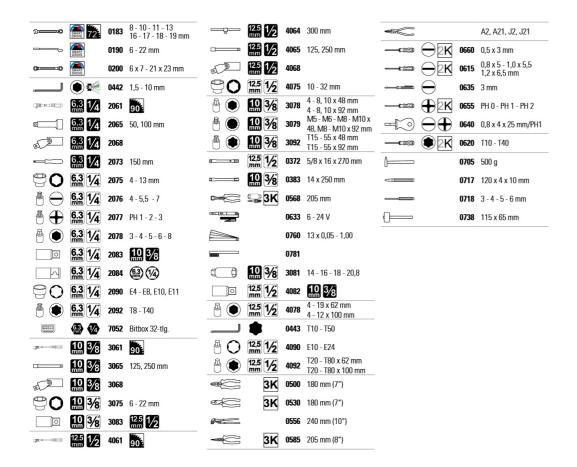

#### 8163 RATIO AUTOMOTIVE PRO 297-tlg. MATADOR 81639580

The MATADOR workshop trolley RATIO is a high-quality and modern professional workshop trolley with 7 drawers including 297 pcs. AUTOMOTIVE PRO tool range. With sturdy worktop made of ABS with various small parts compartments and holders for cans. The high-quality durable powder coating in matt black (RAL 9005) is extremely scratch-resistant. The total load capacity is 500 kg. The load capacity of the drawers (5 x 75 mm, 2 x 150 mm) is an impressive 40 kg. All drawers with 100% full extension and single lock of the drawers and mutual pull-out lock! The drawers are centrally locked via a cylinder lock. The side walls have a modern square perforation for accessories (hooks, waste containers, etc.) The ball-bearing heavy-duty fixed castors with solid rubber tires have 2 swivel castors with parking brake and 2 fixed castors. The (double-sided) stable, heavy-duty handle ensures safe movement even under full load! The MATADOR workshop trolley RATIO - your reliable partner for eternity! The 297 quality tools provide the basis for almost all work in the automotive / automotive sector. This extensively equipped workshop trolley belongs in every professional car workshop! Of course, but also a purchase for life for every ambitious hobby mechanic...