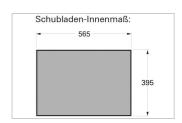

#### 8163 RATIO AUTOMOTIVE PRO 297-tlg. MATADOR 81639580

The MATADOR workshop trolley RATIO is a high-quality and modern professional workshop trolley with 7 drawers including 297 pcs. AUTOMOTIVE PRO tool range. With sturdy worktop made of ABS with various small parts compartments and holders for cans. The high-quality durable powder coating in matt black (RAL 9005) is extremely scratch-resistant. The total load capacity is 500 kg. The load capacity of the drawers (5 x 75 mm, 2 x 150 mm) is an impressive 40 kg. All drawers with 100% full extension and single lock of the drawers and mutual pull-out lock! The drawers are centrally locked via a cylinder lock. The side walls have a modern square perforation for accessories (hooks, waste containers, etc.) The ball-bearing heavy-duty fixed castors with solid rubber tires have 2 swivel castors with parking brake and 2 fixed castors. The (double-sided) stable, heavy-duty handle ensures safe movement even under full load! The MATADOR workshop trolley RATIO - your reliable partner for eternity! The 297 quality tools provide the basis for almost all work in the automotive / automotive sector. This extensively equipped workshop trolley belongs in every professional car workshop! Of course, but also a purchase for life for every ambitious hobby mechanic...