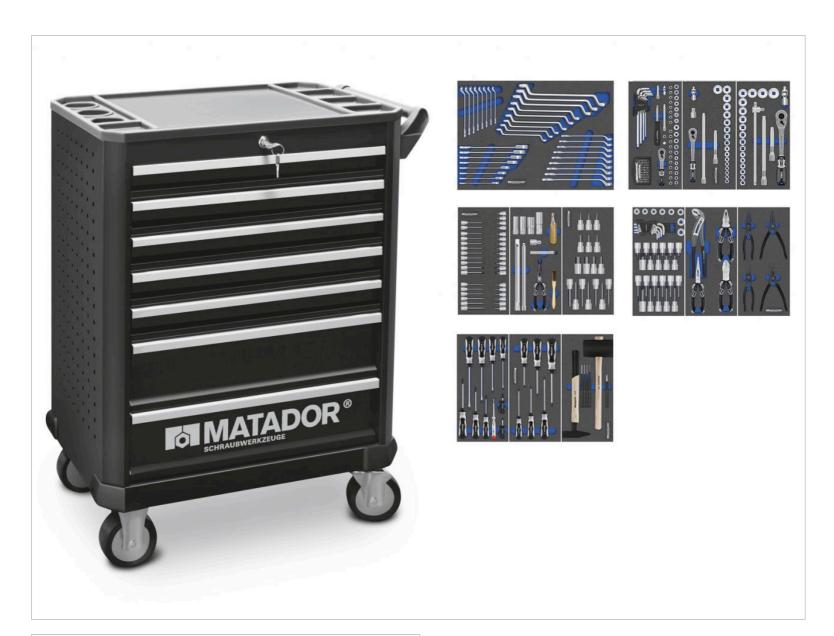

#### 8163 RATIO AUTOMOTIVE PRO 297-tlg. MATADOR 81639580

The MATADOR workshop trolley RATIO is a high-quality and modern professional workshop trolley with 7 drawers including 297 pcs. AUTOMOTIVE PRO tool range. With sturdy worktop made of ABS with various small parts compartments and holders for cans. The high-quality durable powder coating in matt black (RAL 9005) is extremely scratch-resistant. The total load capacity is 500 kg. The load capacity of the drawers (5 x 75 mm, 2 x 150 mm) is an impressive 40 kg. All drawers with 100% full extension and single lock of the drawers and mutual pull-out lock! The drawers are centrally locked via a cylinder lock. The side walls have a modern square perforation for accessories (hooks, waste containers, etc.) The ball-bearing heavy-duty fixed castors with solid rubber tires have 2 swivel castors with parking brake and 2 fixed castors. The (double-sided) stable, heavy-duty handle ensures safe movement even under full load! The MATADOR workshop trolley RATIO - your reliable partner for eternity! The 297 quality tools provide the basis for almost all work in the automotive / automotive sector. This extensively equipped workshop trolley belongs in every professional car workshop! Of course, but also a purchase for life for every ambitious hobby mechanic...