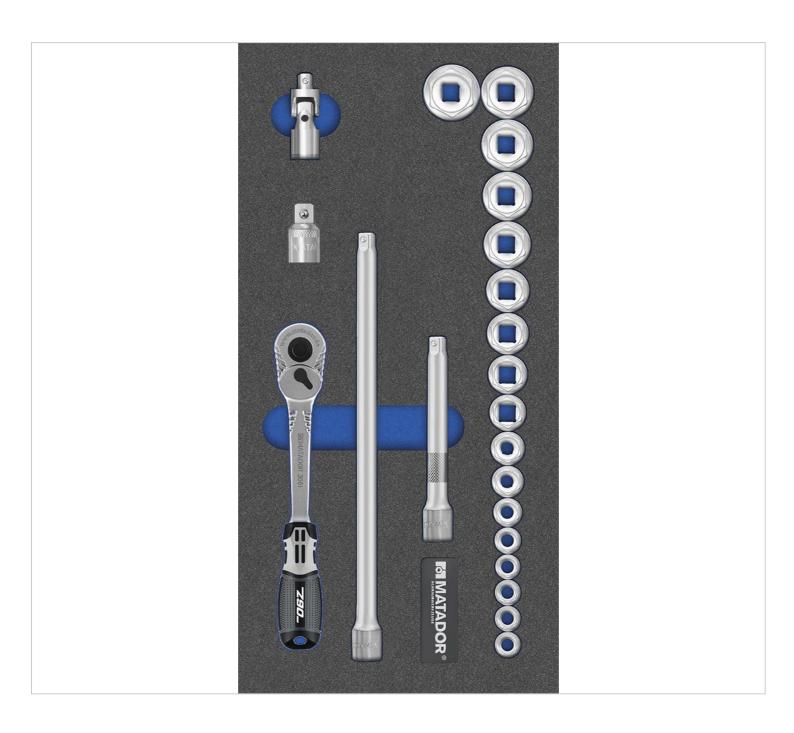

8164 MTS module (1/3): Socket spanner set (3/8) 22-pcs., 6-22 mm, MATADOR 81641301

8164 MTS module (1/3): Socket spanner set (3/8) 22-pcs., 6-22 mm, MATADOR 81641301

## Our classics in perfect order.

Perfectly organized with the two-colored MTS modules.

The MATADOR MTS module with the 22-piece socket set in 10 mm (3/8") is a very common module in the field of automotive and two-wheel work. This basic assortment belongs in every demanding workshop. The two-colored soft foam insert allows perfect order and easy tool control (missing tools are immediately recognized) and can be combined in a completely flexible way. Suitable for the MATADOR RATIO and VARIO workshop trolleys and the Men's Kitchen, but also for most commercially available workshop trolleys and drawers. Contains the most important sockets in 6 - 7 - 8 - 9 - 10 - 11 - 12 - 13 - 14 - 15 - 16 - 17 - 18 - 19 - 20 - 21 - 22 mm. The adaper, which is also included, allows all 12.5 mm (<math>1/2") sockets to be used. The 10 mm (3/8") reversible ratchet Z90 (90 teeth) has the ideal size and is always just right when 1/4" is too small and 1/2" is too big & heavy!

## **Technische Daten**

Manufacturer-Number: 8164 1301

8164 MTS module (1/3): Socket spanner set (3/8) 22-pcs., 6-22 mm, MATADOR 81641301

**EAN**: 4040674215894