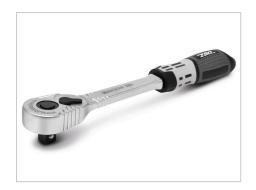

## Our classics in perfect order.

Perfectly organized with the two-colored MTS modules.

The MATADOR MTS module with the 22-piece socket set in 10 mm (3/8") is a very common module in the field of automotive and two-wheel work. This basic assortment belongs in every demanding workshop. The two-colored soft foam insert allows perfect order and easy tool control (missing tools are immediately recognized) and can be combined in a completely flexible way. Suitable for the MATADOR RATIO and VARIO workshop trolleys and the Men's Kitchen, but also for most commercially available workshop trolleys and drawers. Contains the most important sockets in 6 - 7 - 8 - 9 - 10 - 11 - 12 - 13 - 14 - 15 - 16 - 17 - 18 - 19 - 20 - 21 - 22 mm. The adaper, which is also included, allows all 12.5 mm (<math>1/2") sockets to be used. The 10 mm (3/8") reversible ratchet Z90 (90 teeth) has the ideal size and is always just right when 1/4" is too small and 1/2" is too big & heavy!