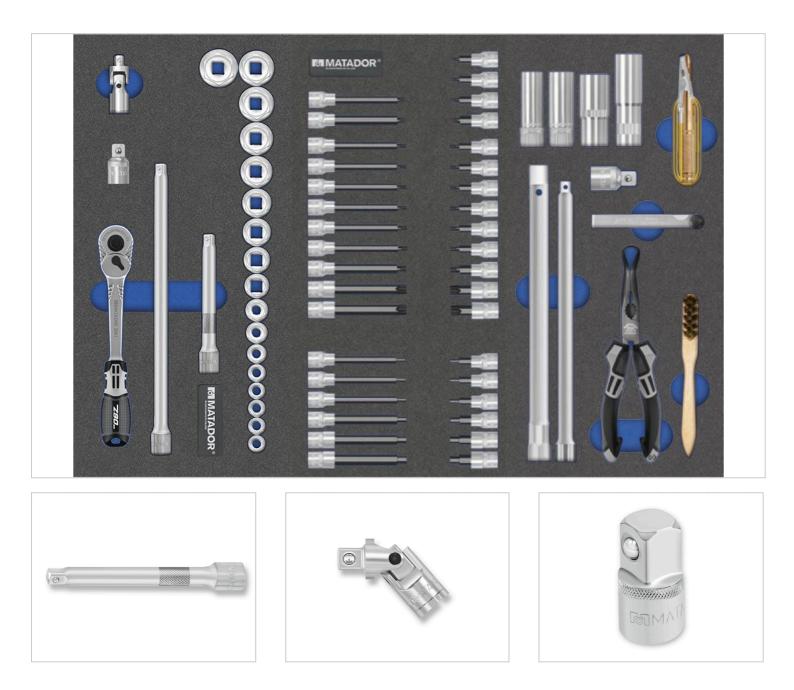

## 8164 MTS module (3/3): Socket spanner set (3/8) 69-pcs. 6-22 mm MATADOR 81641310

#### 8164 MTS module (3/3): Socket spanner set (3/8) 69-pcs. 6-22 mm MATADOR 81641310

#### Special helpers in perfect order.

Perfectly organized with the two-colored MTS modules.

The MATADOR MTS module with the **69-piece socket set in 10 mm (3/8")** is a very common module in the field of automotive and two-wheel work. This basic assortment belongs in every demanding workshop. The two-colored soft foam insert allows perfect order and easy tool control (missing tools are immediately recognized) and can be combined in a completely flexible way. Suitable for the MATADOR RATIO and VARIO workshop trolleys and the Men's Kitchen, but also for most commercially available workshop trolleys and drawers. Contains the most important sockets from 6-22 mm. The adaper, which is also included, allows all 1/2 socket inserts to be used. The 10 mm (3/8") reversible ratchet Z90 (90 teeth) is the ideal size and is always just right when 1/4" is too small and 1/2" is too big & heavy! Also included are: Spark plug special pliers and spark plug brush. Hexagon socket wrench inserts 4-10 mm. XZN socket wrench inserts M5-M10. TORX® socket wrench inserts T15-T55, also in long version.