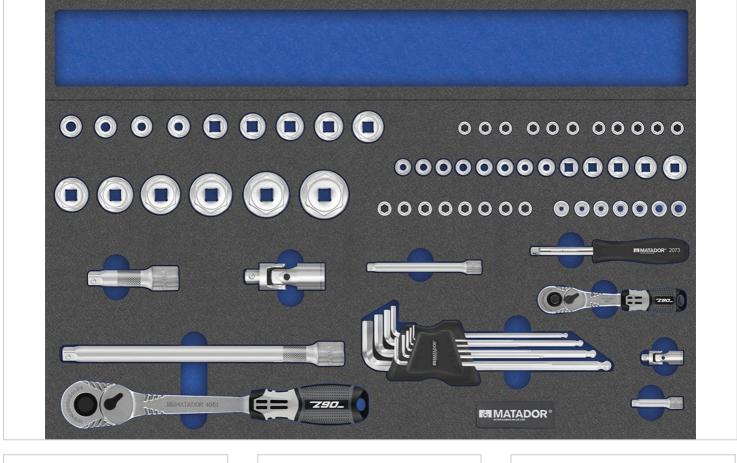

## 8164 MTS module (3/3): Socket spanner set (1/4 + 1/2) 72-pcs., 4-32 mm, MATADOR 81641411

Our classics in perfect order.

Perfectly organized with the two-colored MTS modules.

The MATADOR MTS module with the 72-piece socket set in 1/4 and 1/2 is simply "the" socket set for the workshop and a real must-have for every demanding mechanic and craftsman. The two-colored soft foam insert allows perfect order and easy tool control (missing tools are immediately recognized) and can be combined in a completely flexible way. Suitable for the MATADOR RATIO and VARIO workshop trolleys and the Men's Kitchen, but also for most commercially available workshop trolleys and drawers. Contains the most important sockets from 4-32 mm. The robust 1/2 reversible ratchet is the classic in the MATADOR range and has been tried and tested a million times over in industry & trade for generations.