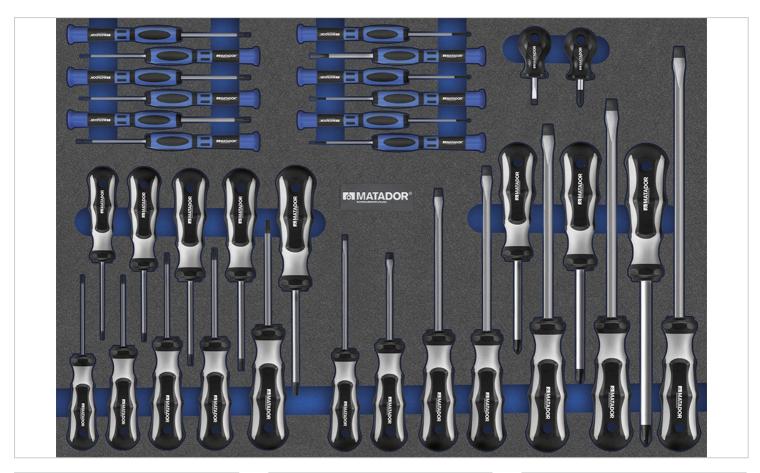

## Everything can be perfectly integrated at a glance. Perfectly organized with the two-colored MTS modules.

The MATADOR MTS module with the 34-piece screwdriver set for all jobs should not be missing in any workshop trolley. The two-colored soft foam insert allows perfect order and easy tool control (missing tools are immediately recognized) and can be combined completely flexibly. Suitable for the MATADOR RATIO and VARIO workshop trolleys and the Men's Kitchen, but also for most commercially available workshop trolleys and drawers. Contains the most important screwdrivers in slotted, PH, PZ and TORX® versions. Also included is a complete set of precision mechanics screwdrivers. The matching voltage tester is of course also included. The comprehensive range is rounded off by two practical carburetor screwdrivers. All screwdrivers are equipped with modern, ergonomic 2-component handles for powerful work. The blades are made of high-alloy special steel and the working tips are precision-manufactured and burnished. This ensures a permanently perfect fit in the screw.