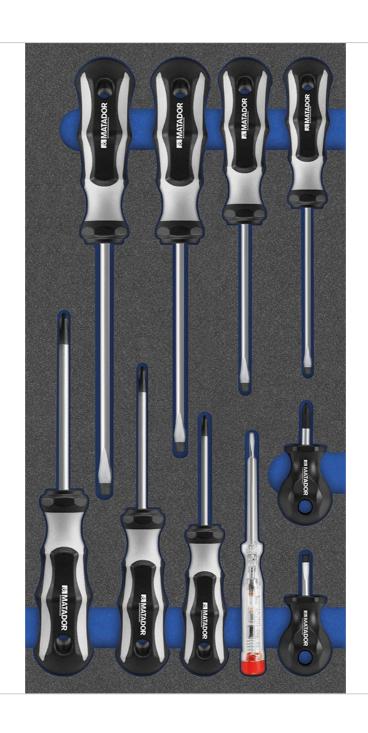

## Our classics in perfect order.

Perfectly organized with the two-color MTS modules.

The MATADOR MTS module with the 10 pcs. Screwdriver set for all work must not be missing in any workshop trolley. The two-tone flexible foam insert allows perfect order and easy tool control (missing tools are immediately detected) and can be combined completely flexibly. Suitable for the MATADOR workshop trolleys RATIO and VARIO as well as the Men's Kitchen, but also for most commercially available workshop trolleys and drawers. Includes the most important screwdrivers in slot, PH and PZ versions. The practical voltage tester is of course also included. This basic range is rounded off by two practical carburetor screwdrivers. All screwdrivers are equipped with modern, ergonomic 2-component handles for powerful work. The blades are made of high-alloy special steel and the working tips are precisely manufactured and burnished. This ensures a permanently perfect fit in the screw.