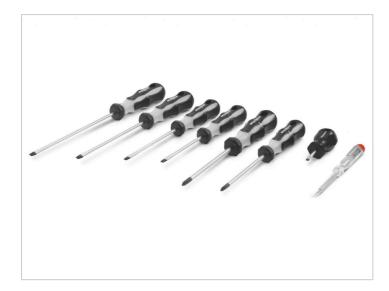

## Our classics in perfect order.

Perfectly organized with the two-color MTS modules.

The MATADOR MTS module with the 10 pcs. Screwdriver set for all work must not be missing in any workshop trolley. The two-tone flexible foam insert allows perfect order and easy tool control (missing tools are immediately detected) and can be combined completely flexibly. Suitable for the MATADOR workshop trolleys RATIO and VARIO as well as the Men's Kitchen, but also for most commercially available workshop trolleys and drawers. Includes the most important screwdrivers in slot, PH and PZ versions. The practical voltage tester is of course also included. This basic range is rounded off by two practical carburetor screwdrivers. All screwdrivers are equipped with modern, ergonomic 2-component handles for powerful work. The blades are made of high-alloy special steel and the working tips are precisely manufactured and burnished. This ensures a permanently perfect fit in the screw.