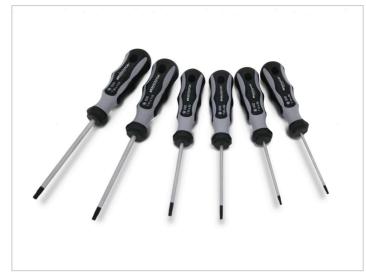

## Our classics in perfect order.

Perfectly organized with the two-color MTS modules.

The MATADOR MTS module with the 6 pcs. TORX® screwdriver set for all work should not be missing in any workshop. The two-tone flexible foam insert allows perfect order and easy tool control (missing tools are immediately detected) and can be combined completely flexibly. Suitable for the MATADOR workshop trolleys RATIO and VARIO as well as the Men's Kitchen, but also for most commercially available workshop trolleys and drawers. Includes the main TORX® screwdrivers T10, T15, T20, T25, T30, T40. All screwdrivers are equipped with modern, ergonomic 2-component handles for powerful work. The blades are made of high-alloy special steel and the working tips are precisely manufactured and burnished. This ensures a permanently perfect fit in the screw.