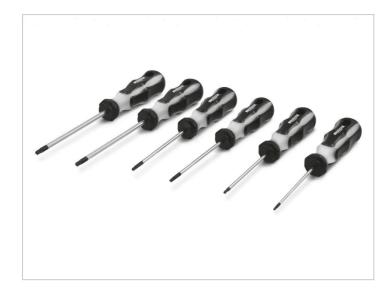

## Our classics in perfect order.

Perfectly organized with the two-color MTS modules.

The MATADOR MTS module with the 6 pcs. TORX® screwdriver set for all work should not be missing in any workshop. The two-tone flexible foam insert allows perfect order and easy tool control (missing tools are immediately detected) and can be combined completely flexibly. Suitable for the MATADOR workshop trolleys RATIO and VARIO as well as the Men's Kitchen, but also for most commercially available workshop trolleys and drawers. Includes the main TORX® screwdrivers T10, T15, T20, T25, T30, T40. All screwdrivers are equipped with modern, ergonomic 2-component handles for powerful work. The blades are made of high-alloy special steel and the working tips are precisely manufactured and burnished. This ensures a permanently perfect fit in the screw.