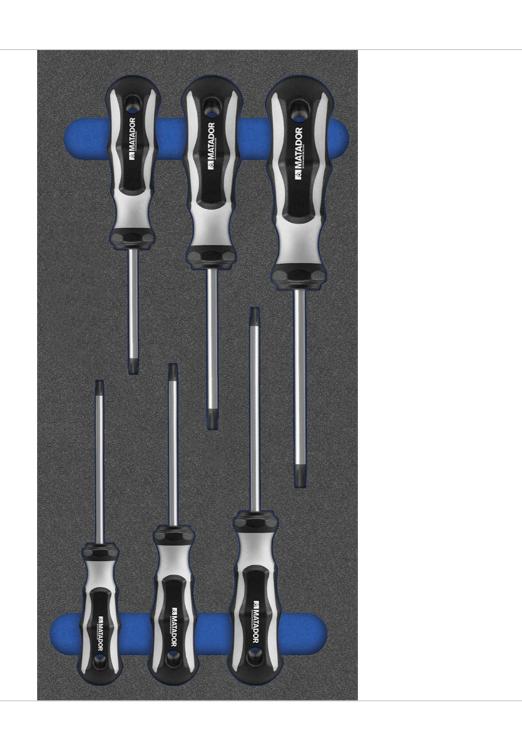

## Our classics in perfect order.

Perfectly organized with the two-color MTS modules.

The MATADOR MTS module with the 6 pcs. TORX® screwdriver set for all work should not be missing in any workshop. The two-tone flexible foam insert allows perfect order and easy tool control (missing tools are immediately detected) and can be combined completely flexibly. Suitable for the MATADOR workshop trolleys RATIO and VARIO as well as the Men's Kitchen, but also for most commercially available workshop trolleys and drawers. Includes the main TORX® screwdrivers T10, T15, T20, T25, T30, T40. All screwdrivers are equipped with modern, ergonomic 2-component handles for powerful work. The blades are made of high-alloy special steel and the working tips are precisely manufactured and burnished. This ensures a permanently perfect fit in the screw.

## 8164 MTS module (1/3): TORX® screwdriver set 6 pcs, MATADOR 81641620

**Technische Daten** 

Manufacturer-Number: 8164 1620

**EAN**: 4040674215931