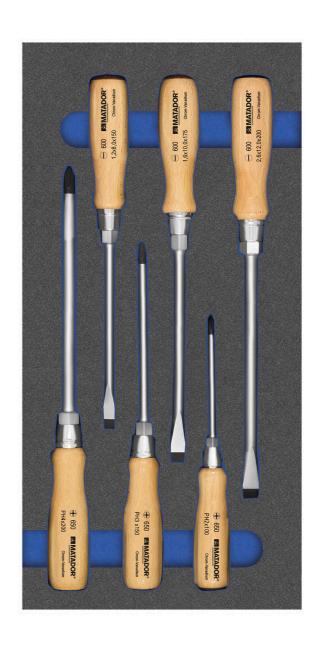

#### 8164 MTS module (1/3): Screwdriver set 6 pcs MATADOR 81641653

8164 MTS module (1/3): Screwdriver set 6 pcs MATADOR 81641653

## Our classics in perfect order.

Perfectly organized with the two-color MTS modules.

The MATADOR MTS module with the 6 pcs. Screwdriver set with impact cap should not be missing in any workshop. The two-tone flexible foam insert allows perfect order and easy tool control (missing tools are immediately detected) and can be combined completely flexibly. Suitable for the MATADOR workshop trolleys RATIO and VARIO as well as the Men's Kitchen, but also for most commercially available workshop trolleys and drawers. Includes the main screwdrivers with impact cap in the versions: slot: 1.0x5.5, 1.2x8, 2.0x12, PH1, PH2 and PH3. All screwdrivers are equipped with ergonomic plastic handles for powerful work. The impact cap is connected to the continuous blade and directs the hammer impact energy directly into the fixed screw. The blades are made of high-alloy special steel and the working tips are precisely manufactured and burnished. This ensures a permanently perfect fit in the screw.